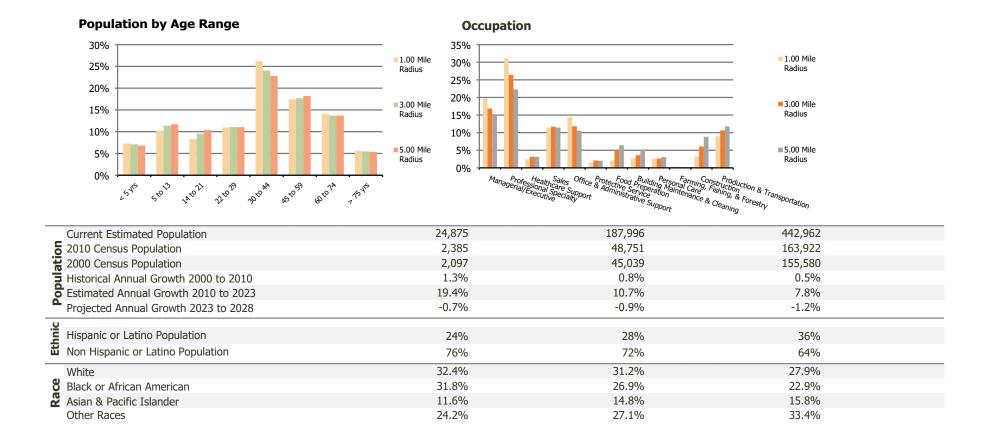

## **Demographic Summary Report**

2020 Census, 2023 Estimates & 2028 Projections Calculated using TAS Retrieval

| <b>Westheimer Commons</b><br>Houston, TX  | 1.00 Mile Radius | 3.00 Mile Radius | 5.00 Mile Radius |
|-------------------------------------------|------------------|------------------|------------------|
| Current Year Demographics                 |                  |                  |                  |
| Current Population                        | 24,875           | 187,996          | 442,962          |
| Total Daytime Pop                         | 22,616           | 183,760          | 428,934          |
| Workplace Pop                             | 9,642            | 75,729           | 178,886          |
| Average Household Income                  | \$83,548         | \$90,166         | \$86,387         |
| Average Disposable Income                 | \$68,830         | \$70,400         | \$66,873         |
| Total Households                          | 11,234           | 76,822           | 169,977          |
| Median Home Value                         | \$346,058        | \$325,590        | \$269,553        |
| College (4+)                              | 49.0%            | 44.1%            | 38.0%            |
| Total Consumer Spending/Capita (Weekly)   | \$386            | \$386            | \$382            |
| Population per Household                  | 2.13             | 2.01             | 2.47             |
| % of Households with Children             | 25.8%            | 29.3%            | 30.9%            |
| 2028 Demographic Projections              |                  |                  |                  |
| Projected Population                      | 23,957           | 179,475          | 416,371          |
| Projected 5 Year Annual Growth Rate (Pop) | -0.7%            | -0.9%            | -1.2%            |