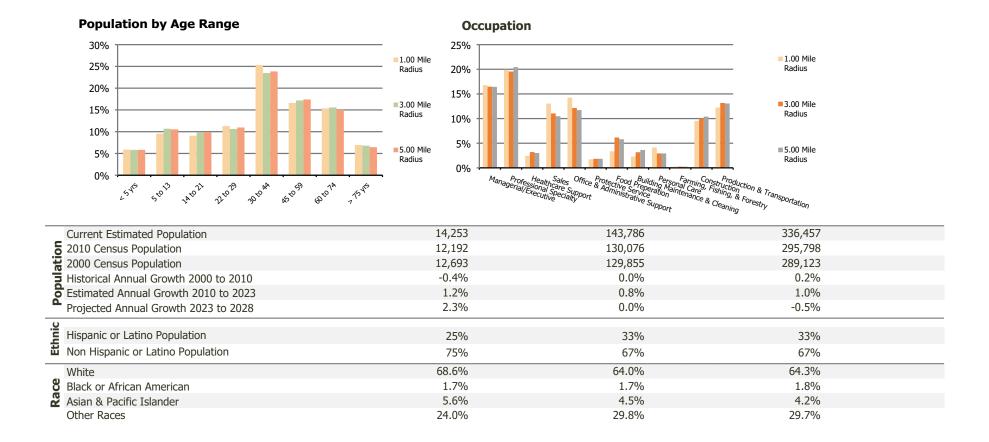

## **Demographic Summary Report**

2020 Census, 2023 Estimates & 2028 Projections Calculated using TAS Retrieval

| Westminster City Center Westminster, CO   | 1.00 Mile Radius | 3.00 Mile Radius | 5.00 Mile Radius |  |
|-------------------------------------------|------------------|------------------|------------------|--|
| <b>Current Year Demographics</b>          |                  |                  |                  |  |
| Current Population                        | 14,253           | 143,786          | 336,457          |  |
| Total Daytime Pop                         | 12,878           | 137,779          | 322,252          |  |
| Workplace Pop                             | 3,425            | 32,552           | 96,485           |  |
| Average Household Income                  | \$99,802         | \$91,981         | \$93,379         |  |
| Average Disposable Income                 | \$79,244         | \$73,888         | \$75,293         |  |
| Total Households                          | 5,485            | 55,206           | 128,635          |  |
| Median Home Value                         | \$553,311        | \$493,310        | \$522,041        |  |
| College (4+)                              | 35.9%            | 31.3%            | 32.3%            |  |
| Total Consumer Spending/Capita (Weekly)   | \$417            | \$409            | \$410            |  |
| Population per Household                  | 2.13             | 2.01             | 2.47             |  |
| % of Households with Children             | 27.5%            | 29.2%            | 28.8%            |  |
| 2028 Demographic Projections              |                  |                  |                  |  |
| Projected Population                      | 15,951           | 144,048          | 328,558          |  |
| Projected 5 Year Annual Growth Rate (Pop) | 2.3%             | 0.0%             | -0.5%            |  |