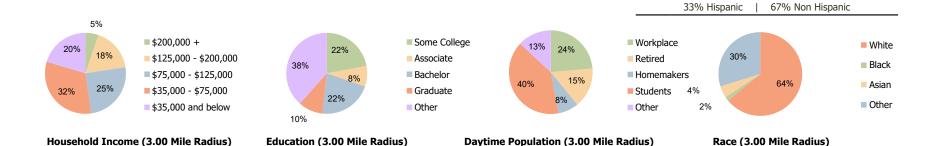

53,311        | \$493,310        | \$522,041        |  |
| College (4+)                              | 35.9%            | 31.3%            | 32.3%            |  |
| Total Consumer Spending/Capita (Weekly)   | \$417            | \$409            | \$410            |  |
| Population per Household                  | 2.13             | 2.01             | 2.47             |  |
| % of Households with Children             | 27.5%            | 29.2%            | 28.8%            |  |
| 2028 Demographic Projections              |                  |                  |                  |  |
| Projected Population                      | 15,951           | 144,048          | 328,558          |  |
| Projected 5 Year Annual Growth Rate (Pop) | 2.3%             | 0.0%             | -0.5%            |  |



**Hispanic Ethnicity** 



## **Demographic Summary Report**

2020 Census, 2023 Estimates & 2028 Projections Calculated using TAS Retrieval

| Westminster City Center | 1.00 Mile Radius | 3.00 Mile Radius | 5.00 Mile Radius |  |
|-------------------------|------------------|------------------|------------------|--|
| Westminster, CO         | 1.00 Mile Radius | 5.00 Mile Radius | 5.00 Mile Raulus |  |