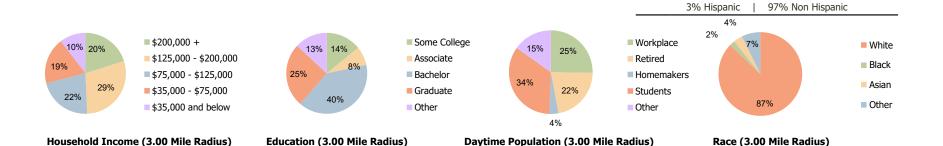

## **Demographic Summary Report**

**Hispanic Ethnicity** 

2020 Census, 2023 Estimates & 2028 Projections Calculated using TAS Retrieval

| <b>Westwind Plaza</b> Minnetonka, MN      | 1.00 Mile Radius | 3.00 Mile Radius | 5.00 Mile Radius |
|-------------------------------------------|------------------|------------------|------------------|
| urrent Year Demographics                  |                  |                  |                  |
| Current Population                        | 5,894            | 43,481           | 125,945          |
| Total Daytime Pop                         | 10,156           | 41,370           | 148,495          |
| Workplace Pop                             | 2,610            | 10,460           | 73,815           |
| Average Household Income                  | \$148,078        | \$164,944        | \$150,110        |
| Average Disposable Income                 | \$111,004        | \$110,842        | \$100,122        |
| Total Households                          | 2,268            | 16,737           | 52,934           |
| Median Home Value                         | \$503,334        | \$533,328        | \$507,467        |
| College (4+)                              | 60.7%            | 65.2%            | 61.2%            |
| Total Consumer Spending/Capita (Weekly)   | \$496            | \$495            | \$483            |
| Population per Household                  | 2.13             | 2.01             | 2.47             |
| % of Households with Children             | 37.8%            | 33.2%            | 27.4%            |
| 028 Demographic Projections               |                  |                  |                  |
| Projected Population                      | 5,744            | 43,533           | 130,156          |
| Projected 5 Year Annual Growth Rate (Pop) | -0.5%            | 0.0%             | 0.7%             |