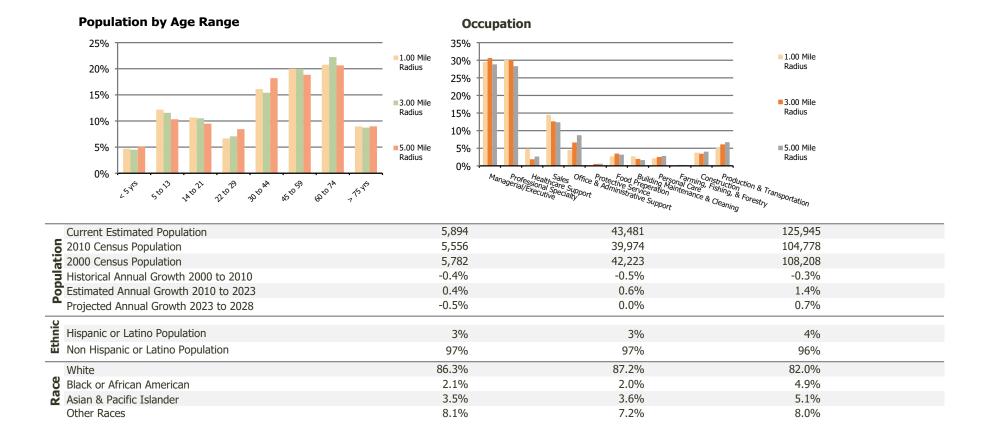

## **Demographic Summary Report**

**Hispanic Ethnicity** 

2020 Census, 2023 Estimates & 2028 Projections Calculated using TAS Retrieval

| <b>Westwind Plaza</b> Minnetonka, MN      | 1.00 Mile Radius | 3.00 Mile Radius | 5.00 Mile Radius |
|-------------------------------------------|------------------|------------------|------------------|
| urrent Year Demographics                  |                  |                  |                  |
| Current Population                        | 5,894            | 43,481           | 125,945          |
| Total Daytime Pop                         | 10,156           | 41,370           | 148,495          |
| Workplace Pop                             | 2,610            | 10,460           | 73,815           |
| Average Household Income                  | \$148,078        | \$164,944        | \$150,110        |
| Average Disposable Income                 | \$111,004        | \$110,842        | \$100,122        |
| Total Households                          | 2,268            | 16,737           | 52,934           |
| Median Home Value                         | \$503,334        | \$533,328        | \$507,467        |
| College (4+)                              | 60.7%            | 65.2%            | 61.2%            |
| Total Consumer Spending/Capita (Weekly)   | \$496            | \$495            | \$483            |
| Population per Household                  | 2.13             | 2.01             | 2.47             |
| % of Households with Children             | 37.8%            | 33.2%            | 27.4%            |
| 028 Demographic Projections               |                  |                  |                  |
| Projected Population                      | 5,744            | 43,533           | 130,156          |
| Projected 5 Year Annual Growth Rate (Pop) | -0.5%            | 0.0%             | 0.7%             |