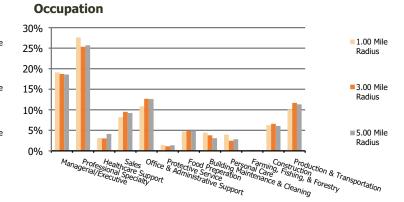

| 2.13             | 2.01             | 2.47             |
| % of Households with Children                         | 28.4%            | 28.1%            | 27.7%            |
| 2028 Demographic Projections                          |                  |                  |                  |
| Projected Population                                  | 9,297            | 52,893           | 126,008          |
| Projected 5 Year Annual Growth Rate (Pop)             | -0.5%            | -0.1%            | 0.4%             |



## BRIXMOR

## **Demographic Summary Report**

2020 Census, 2023 Estimates & 2028 Projections Calculated using TAS Retrieval

```
White Bear Hills Shopping Cent1.00 Mile Radius3.00 MileWhite Bear Lake, MN1.00 Mile Radius3.00 Mile
```

3.00 Mile Radius

5.00 Mile Radius







| Current Estimated Population                                       | 9,521 | 53,117 | 123,657 |
|--------------------------------------------------------------------|-------|--------|---------|
| 5 2010 Census Population                                           | 6,057 | 45,120 | 99,802  |
| 2000 Census Population                                             | 6,406 | 44,679 | 98,996  |
| Historical Annual Growth 2000 to 2010                              | -0.6% | 0.1%   | 0.1%    |
| Estimated Annual Growth 2010 to 2023                               | 3.5%  | 1.2%   | 1.6%    |
| Projected Annual Growth 2023 to 2028                               | -0.5% | -0.1%  | 0.4%    |
| <u></u>                                                            |       |        |         |
| Hispanic or