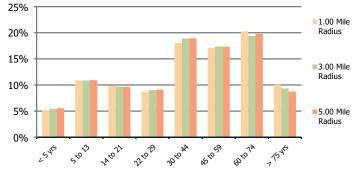

| 2.13             | 2.01             | 2.47             |
| % of Households with Children                         | 28.4%            | 28.1%            | 27.7%            |
| 2028 Demographic Projections                          |                  |                  |                  |
| Projected Population                                  | 9,297            | 52,893           | 126,008          |
| Projected 5 Year Annual Growth Rate (Pop)             | -0.5%            | -0.1%            | 0.4%             |



## BRIXMOR

## **Demographic Summary Report**

2020 Census, 2023 Estimates & 2028 Projections Calculated using TAS Retrieval

```
White Bear Hills Shopping Cent1.00 Mile Radius3.00 MileWhite Bear Lake, MN1.00 Mile Radius3.00 Mile
```

3.00 Mile Radius

5.00 Mile Radius







| Current Estimated Population                                       | 9,521 | 53,117 | 123,657 |
|--------------------------------------------------------------------|-------|--------|---------|
| 5 2010 Census Population                                           | 6,057 | 45,120 | 99,802  |
| 2000 Census Population                                             | 6,406 | 44,679 | 98,996  |
| Historical Annual Growth 2000 to 2010                              | -0.6% | 0.1%   | 0.1%    |
| Estimated Annual Growth 2010 to 2023                               | 3.5%  | 1.2%   | 1.6%    |
| Projected Annual Growth 2023 to 2028                               | -0.5% | -0.1%  | 0.4%    |
| <u></u>                                                            |       |        |         |
| Hispanic o