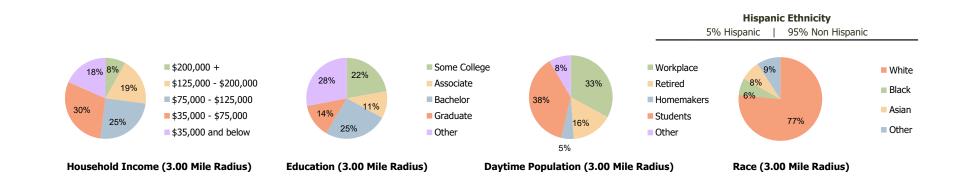

3.00 Mile Radius

5.00 Mile Radius

| Current Estimated Population                                       | 9,521 | 53,117 | 123,657 |
|--------------------------------------------------------------------|-------|--------|---------|
| 5 2010 Census Population                                           | 6,057 | 45,120 | 99,802  |
| 2000 Census Population                                             | 6,406 | 44,679 | 98,996  |
| Historical Annual Growth 2000 to 2010                              | -0.6% | 0.1%   | 0.1%    |
| Estimated Annual Growth 2010 to 2023                               | 3.5%  | 1.2%   | 1.6%    |
| Projected Annual Growth 2023 to 2028                               | -0.5% | -0.1%  | 0.4%    |
| <u></u>                                                            |       |        |         |
| Hispanic or Latino Population                                      | 4%    | 5%     | 6%      |
| Hispanic or Latino Population<br>Non Hispanic or Latino Population | 96%   | 95%    | 94%     |
| White                                                              | 85.2% | 76.6%  | 71.9%   |
| 🖁 Black or African American                                        | 3.8%  | 6.6%   | 6.9%    |
| Asian & Pacific Islander                                           | 3.8%  | 7.7%   | 11.5%   |
| Other Races                                                        | 7.2%  | 9.2%   | 9.6%    |
|                                                                    |       |        |         |