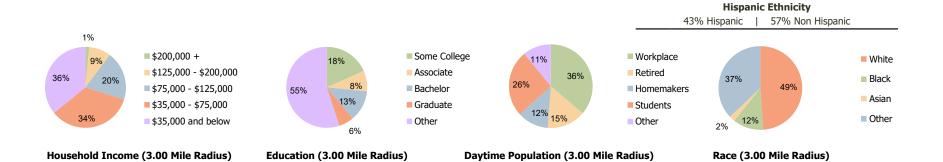

## **Demographic Summary Report**

2020 Census, 2023 Estimates & 2028 Projections Calculated using TAS Retrieval

| Whitehall Square<br>Whitehall, PA         | 1.00 Mile Radius | 3.00 Mile Radius | 5.00 Mile Radius |
|-------------------------------------------|------------------|------------------|------------------|
| urrent Year Demographics                  |                  |                  |                  |
| Current Population                        | 8,117            | 125,966          | 230,725          |
| Total Daytime Pop                         | 11,133           | 125,453          | 243,657          |
| Workplace Pop                             | 4,674            | 45,420           | 100,265          |
| Average Household Income                  | \$75,124         | \$63,424         | \$73,112         |
| Average Disposable Income                 | \$62,676         | \$51,839         | \$58,712         |
| Total Households                          | 3,259            | 47,062           | 88,224           |
| Median Home Value                         | \$273,793        | \$231,268        | \$252,025        |
| College (4+)                              | 23.9%            | 18.3%            | 23.5%            |
| Total Consumer Spending/Capita (Weekly)   | \$413            | \$397            | \$408            |
| Population per Household                  | 2.13             | 2.01             | 2.47             |
| % of Households with Children             | 21.3%            | 29.6%            | 28.5%            |
| 028 Demographic Projections               |                  |                  |                  |
| Projected Population                      | 7,747            | 129,033          | 232,424          |
| Projected 5 Year Annual Growth Rate (Pop) | -0.9%            | 0.5%             | 0.1%             |