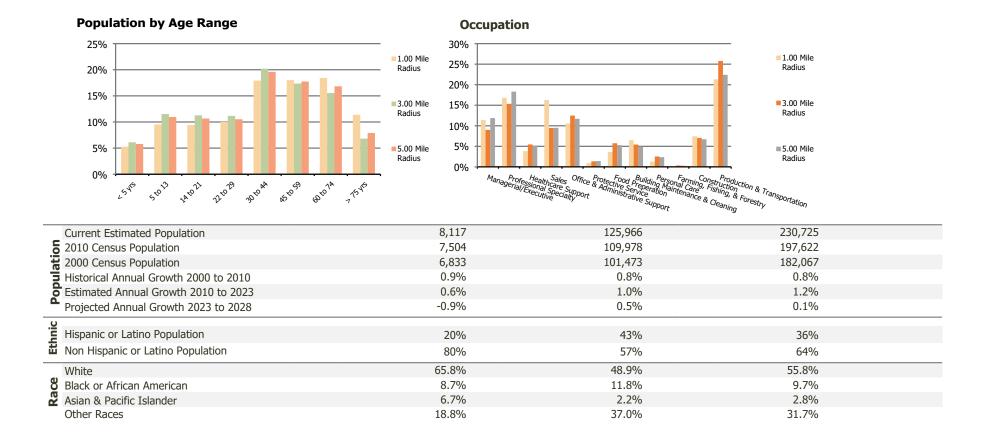

## **Demographic Summary Report**

2020 Census, 2023 Estimates & 2028 Projections Calculated using TAS Retrieval

| Whitehall Square<br>Whitehall, PA         | 1.00 Mile Radius | 3.00 Mile Radius | 5.00 Mile Radius |
|-------------------------------------------|------------------|------------------|------------------|
| urrent Year Demographics                  |                  |                  |                  |
| Current Population                        | 8,117            | 125,966          | 230,725          |
| Total Daytime Pop                         | 11,133           | 125,453          | 243,657          |
| Workplace Pop                             | 4,674            | 45,420           | 100,265          |
| Average Household Income                  | \$75,124         | \$63,424         | \$73,112         |
| Average Disposable Income                 | \$62,676         | \$51,839         | \$58,712         |
| Total Households                          | 3,259            | 47,062           | 88,224           |
| Median Home Value                         | \$273,793        | \$231,268        | \$252,025        |
| College (4+)                              | 23.9%            | 18.3%            | 23.5%            |
| Total Consumer Spending/Capita (Weekly)   | \$413            | \$397            | \$408            |
| Population per Household                  | 2.13             | 2.01             | 2.47             |
| % of Households with Children             | 21.3%            | 29.6%            | 28.5%            |
| 028 Demographic Projections               |                  |                  |                  |
| Projected Population                      | 7,747            | 129,033          | 232,424          |
| Projected 5 Year Annual Growth Rate (Pop) | -0.9%            | 0.5%             | 0.1%             |