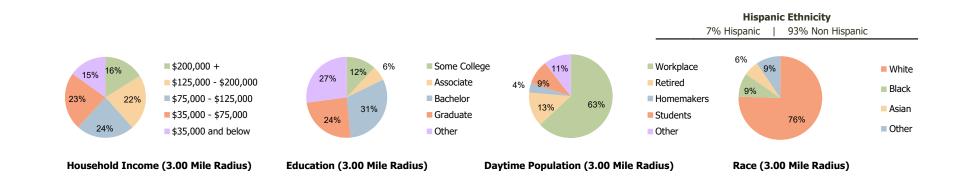

3.00 Mile Radius

5.00 Mile Radius

| Current Estimated Population          | 10,035 | 63,280 | 190,854 |
|---------------------------------------|--------|--------|---------|
| 5 2010 Census Population              | 6,985  | 47,161 | 155,852 |
| 2000 Census Population                | 6,961  | 46,382 | 151,914 |
| Historical Annual Growth 2000 to 2010 | 0.0%   | 0.2%   | 0.3%    |
| Estimated Annual Growth 2010 to 2023  | 2.8%   | 2.2%   | 1.5%    |
| Projected Annual Growth 2023 to 2028  | -1.0%  | -0.2%  | 0.7%    |
|                                       |        |        |         |
| E Hispanic or Latino Population       | 4%     | 7%     | 11%     |
| Non Hispanic or Latino Population     | 96%    | 93%    | 89%     |
| White                                 | 80.0%  | 75.5%  | 67.2%   |
| 🖁 Black or African American           | 6.1%   | 9.2%   | 13.0%   |
| Sian & Pacific Islander               | 7.0%   | 5.9%   | 6.3%    |
| Other Races                           | 7.0%   | 9.4%   | 13.4%   |
|                                       |        |        |         |