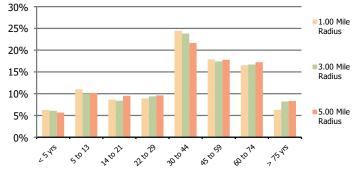

old                       | 2.13             | 2.01             | 2.47             |
| % of Households with Children                  | 25.0%            | 23.0%            | 25.5%            |
| 2028 Demographic Projections                   |                  |                  |                  |
| Projected Population                           | 9,557            | 62,806           | 197,200          |
| Projected 5 Year Annual Growth Rate (Pop)      | -1.0%            | -0.2%            | 0.7%             |



## BRIXMOR

## **Demographic Summary Report**

2020 Census, 2023 Estimates & 2028 Projections Calculated using TAS Retrieval

```
Whitemarsh Shopping Center
                                              1.00 Mile Radius
Conshohocken, PA
```

3.00 Mile Radius

5.00 Mile Radius







| Current Estimated Population          | 10,035 | 63,280 | 190,854 |
|---------------------------------------|--------|--------|---------|
| 5 2010 Census Population              | 6,985  | 47,161 | 155,852 |
| 2000 Census Population                | 6,961  | 46,382 | 151,914 |
| Historical Annual Growth 2000 to 2010 | 0.0%   | 0.2%   | 0.3%    |
| Estimated Annual Growth 2010 to 2023  | 2.8%   | 2.2%   | 1.5%    |
| Projected Annual Growth 2023 to 2028  | -1.0%  | -0.2%  | 0.7%    |
|                                       |        |        |         |
| E Hispanic or Latino Population       | 4%     | 7%     | 11%     |
| Non Hispanic or Latino Population     | 96%    | 93%    | 89%     |
| White                                 | 80.0%  | 75.5%  | 67.2%   |
| 🖁 Black or African Ameri