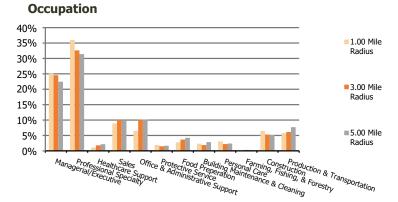

d                       | 2.13             | 2.01             | 2.47             |
| % of Households with Children                  | 25.0%            | 23.0%            | 25.5%            |
| 2028 Demographic Projections                   |                  |                  |                  |
| Projected Population                           | 9,557            | 62,806           | 197,200          |
| Projected 5 Year Annual Growth Rate (Pop)      | -1.0%            | -0.2%            | 0.7%             |



## BRIXMOR

## **Demographic Summary Report**

2020 Census, 2023 Estimates & 2028 Projections Calculated using TAS Retrieval

```
Whitemarsh Shopping Center
                                              1.00 Mile Radius
Conshohocken, PA
```

3.00 Mile Radius

5.00 Mile Radius







| Current Estimated Population          | 10,035 | 63,280 | 190,854 |
|---------------------------------------|--------|--------|---------|
| 5 2010 Census Population              | 6,985  | 47,161 | 155,852 |
| 2000 Census Population                | 6,961  | 46,382 | 151,914 |
| Historical Annual Growth 2000 to 2010 | 0.0%   | 0.2%   | 0.3%    |
| Estimated Annual Growth 2010 to 2023  | 2.8%   | 2.2%   | 1.5%    |
| Projected Annual Growth 2023 to 2028  | -1.0%  | -0.2%  | 0.7%    |
|                                       |        |        |         |
| E Hispanic or Latino Population       | 4%     | 7%     | 11%     |
| Non Hispanic or Latino Population     | 96%    | 93%    | 89%     |
| White                                 | 80.0%  | 75.5%  | 67.2%   |
| 🖁 Black or African America