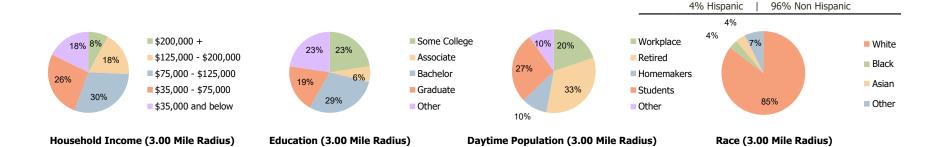

## **Demographic Summary Report**

**Hispanic Ethnicity** 

2020 Census, 2023 Estimates & 2028 Projections Calculated using TAS Retrieval

| Wilmington Island                         |                  |                  |                  |  |
|-------------------------------------------|------------------|------------------|------------------|--|
| Wilmington Island, GA                     | 1.00 Mile Radius | 3.00 Mile Radius | 5.00 Mile Radius |  |
|                                           |                  |                  |                  |  |
| Current Year Demographics                 |                  |                  |                  |  |
| Current Population                        | 7,139            | 22,160           | 31,046           |  |
| Total Daytime Pop                         | 5,346            | 14,521           | 21,424           |  |
| Workplace Pop                             | 1,383            | 2,869            | 4,828            |  |
| Average Household Income                  | \$88,242         | \$103,863        | \$109,672        |  |
| Average Disposable Income                 | \$73,948         | \$80,170         | \$81,912         |  |
| Total Households                          | 3,063            | 9,450            | 12,869           |  |
| Median Home Value                         | \$382,780        | \$419,086        | \$435,634        |  |
| College (4+)                              | 43.4%            | 48.4%            | 48.0%            |  |
| Total Consumer Spending/Capita (Weekly)   | \$404            | \$409            | \$409            |  |
| Population per Household                  | 2.13             | 2.01             | 2.47             |  |
| % of Households with Children             | 25.5%            | 25.8%            | 24.9%            |  |
| 2029 Domographic Projections              |                  |                  |                  |  |
| 2028 Demographic Projections              |                  |                  |                  |  |
| Projected Population                      | 6,476            | 20,106           | 28,686           |  |
| Projected 5 Year Annual Growth Rate (Pop) | -1.9%            | -1.9%            | -1.6%            |  |