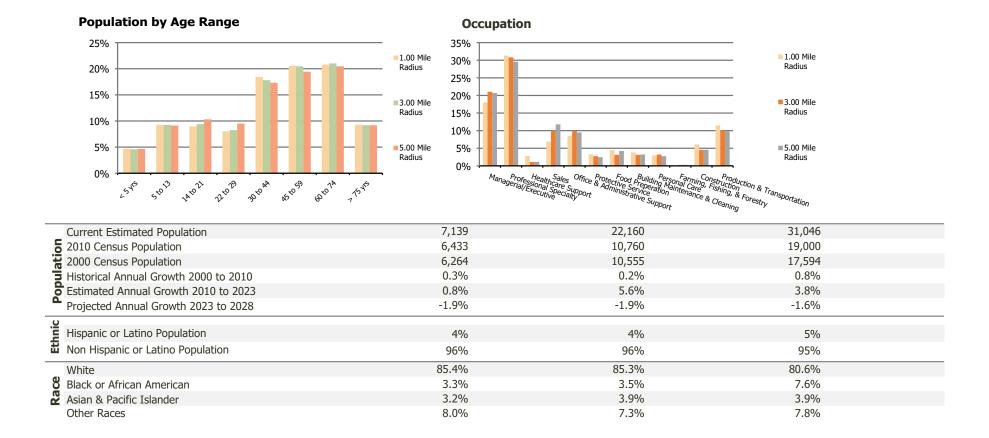

## **Demographic Summary Report**

**Hispanic Ethnicity** 

2020 Census, 2023 Estimates & 2028 Projections Calculated using TAS Retrieval

| Wilmington Island                         |                  |                  |                  |  |
|-------------------------------------------|------------------|------------------|------------------|--|
| Wilmington Island, GA                     | 1.00 Mile Radius | 3.00 Mile Radius | 5.00 Mile Radius |  |
|                                           |                  |                  |                  |  |
| Current Year Demographics                 |                  |                  |                  |  |
| Current Population                        | 7,139            | 22,160           | 31,046           |  |
| Total Daytime Pop                         | 5,346            | 14,521           | 21,424           |  |
| Workplace Pop                             | 1,383            | 2,869            | 4,828            |  |
| Average Household Income                  | \$88,242         | \$103,863        | \$109,672        |  |
| Average Disposable Income                 | \$73,948         | \$80,170         | \$81,912         |  |
| Total Households                          | 3,063            | 9,450            | 12,869           |  |
| Median Home Value                         | \$382,780        | \$419,086        | \$435,634        |  |
| College (4+)                              | 43.4%            | 48.4%            | 48.0%            |  |
| Total Consumer Spending/Capita (Weekly)   | \$404            | \$409            | \$409            |  |
| Population per Household                  | 2.13             | 2.01             | 2.47             |  |
| % of Households with Children             | 25.5%            | 25.8%            | 24.9%            |  |
| 2029 Domographic Projections              |                  |                  |                  |  |
| 2028 Demographic Projections              |                  |                  |                  |  |
| Projected Population                      | 6,476            | 20,106           | 28,686           |  |
| Projected 5 Year Annual Growth Rate (Pop) | -1.9%            | -1.9%            | -1.6%            |  |