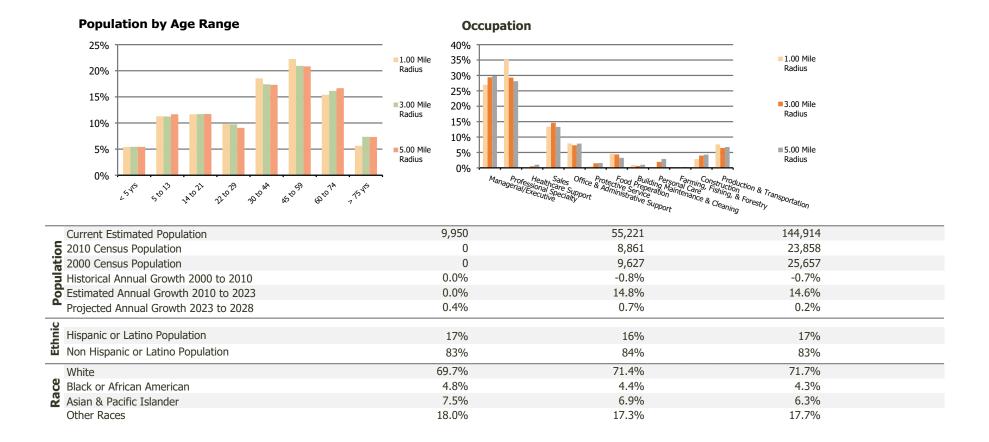

## **Demographic Summary Report**

2020 Census, 2023 Estimates & 2028 Projections Calculated using TAS Retrieval

| <b>Windvale Center</b> The Woodlands, TX  | 1.00 Mile Radius | 3.00 Mile Radius | 5.00 Mile Radius |  |
|-------------------------------------------|------------------|------------------|------------------|--|
| urrent Year Demographics                  |                  |                  |                  |  |
| Current Population                        | 9,950            | 55,221           | 144,914          |  |
| Total Daytime Pop                         | 6,003            | 41,739           | 118,123          |  |
| Workplace Pop                             | 1,473            | 8,663            | 39,894           |  |
| Average Household Income                  | \$137,018        | \$141,305        | \$153,809        |  |
| Average Disposable Income                 | \$98,330         | \$104,620        | \$109,456        |  |
| Total Households                          | 3,946            | 21,459           | 53,536           |  |
| Median Home Value                         | \$395,069        | \$448,315        | \$439,633        |  |
| College (4+)                              | 61.7%            | 55.1%            | 54.8%            |  |
| Total Consumer Spending/Capita (Weekly)   | \$405            | \$410            | \$410            |  |
| Population per Household                  | 2.13             | 2.01             | 2.47             |  |
| % of Households with Children             | 28.4%            | 32.8%            | 35.8%            |  |
| 028 Demographic Projections               |                  |                  |                  |  |
| Projected Population                      | 10,142           | 57,225           | 146,705          |  |
| Projected 5 Year Annual Growth Rate (Pop) | 0.4%             | 0.7%             | 0.2%             |  |