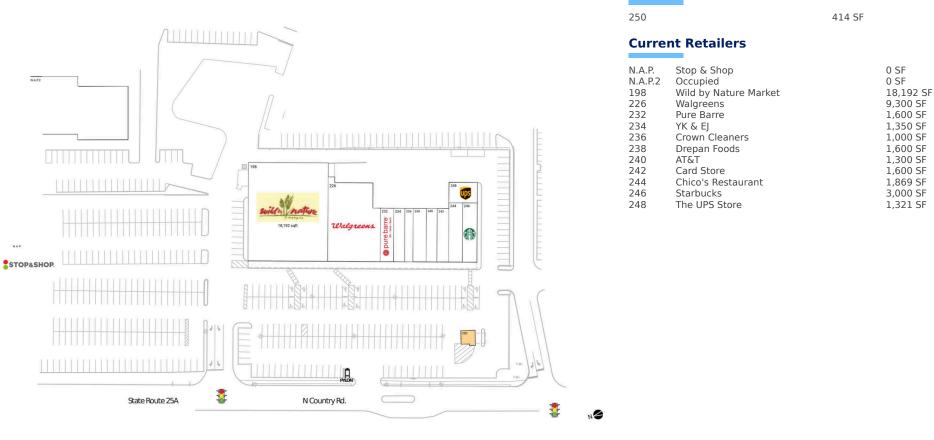

#### Center Size: 42,594 SF

| Demographics | 1 Mile    | 3 Miles   | 5 Miles   |
|--------------|-----------|-----------|-----------|
| ***          | 5,500     | 45,765    | 111,404   |
| <b>A</b>     | 1,861     | 12,997    | 35,565    |
| \$           | \$222,704 | \$182,467 | \$152,458 |

Wild by Nature-anchored center with small shop tenants including Walgreens, Pure Barre, AT&T & Starbucks

Adjacent to Brixmor's Three Village Shopping Center in the Stony Brook retail node, West Center is within 1.5 miles of Stony Brook University, the flagship campus of the State University system of New York, with an enrollment of 26,800 students (NCES 2023)