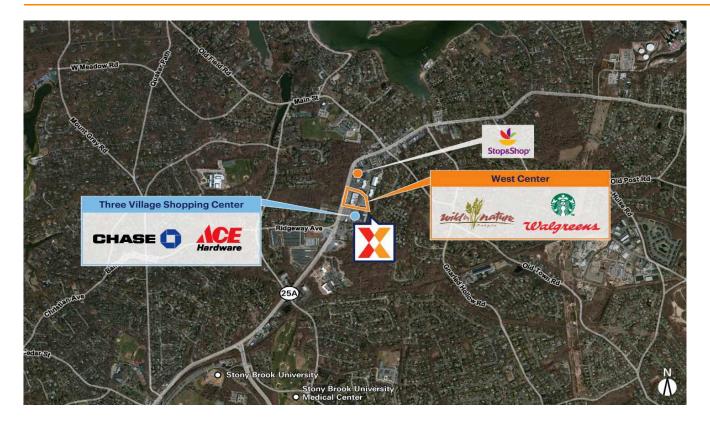

Wild by Nature-anchored center with small shop tenants including Walgreens, Pure Barre, AT&T & Starbucks

Adjacent to Brixmor's Three Village Shopping Center in the Stony Brook retail node, West Center is within 1.5 miles of Stony Brook University, the flagship campus of the State University system of New York, with an enrollment of 26,800 students (NCES 2023)

High visibility from 23,000 vehicles daily on Route 25A/North Country Road, with access to Smithtown and Long Island's transportation system, including the Stony Brook station on LIRR's Port Jefferson line (Kalibrate 2022)