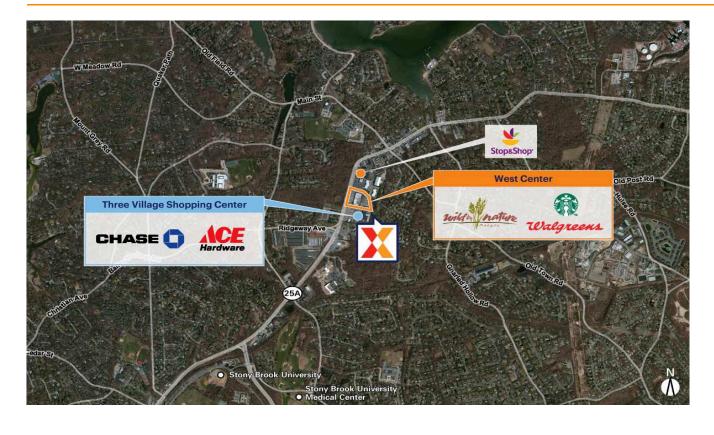

# **West Center**

New York-Newark-Jersey City, NY-NJ

40.9186, -73.0849 198-250 Route 25A | East Setauket, NY 11733

Center Size: 42,594 SF

| Demographics | 1 Mile    | 3 Mile    | 5 Mile    |
|--------------|-----------|-----------|-----------|
| ***          | 5,528     | 45,597    | 111,448   |
| <b>^</b>     | 1,870     | 12,941    | 35,596    |
| \$           | \$238,977 | \$208,412 | \$178,015 |

Wild by Nature-anchored center with small shop tenants including Walgreens, Pure Barre, AT&T & Starbucks

Adjacent to Brixmor's Three Village Shopping Center in the Stony Brook retail node, West Center is within 1.5 miles of Stony Brook University, the flagship campus of the State University system of New York, with an enrollment of 26,800 students (NCES 2023)

High visibility from 23,000 vehicles daily on Route 25A/North Country Road, with access to Smithtown and Long Island's transportation system, including the Stony Brook station on LIRR's Port Jefferson line (Kalibrate 2022)

West Center serves an affluent and highly educated trade area with average household incomes of \$208K+ and 63% college-educated persons within 3 miles