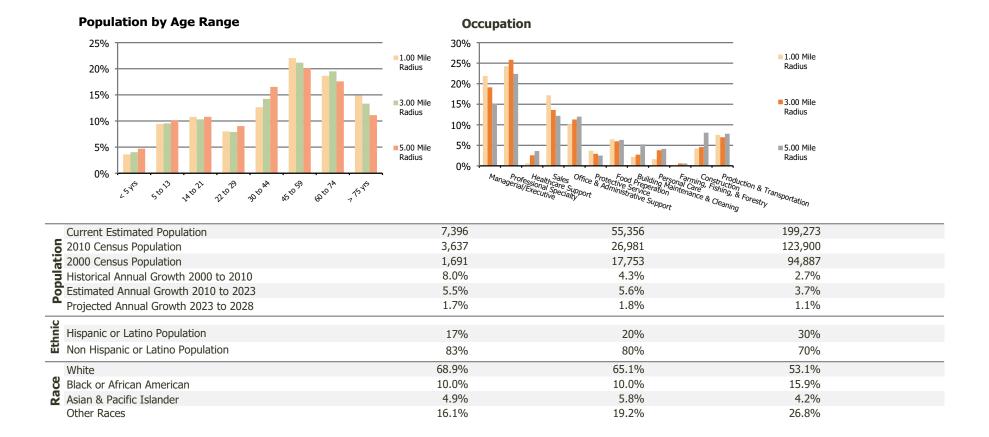

## **Demographic Summary Report**

2020 Census, 2023 Estimates & 2028 Projections Calculated using TAS Retrieval

| Marketplace at Wycliffe<br>Lake Worth, FL | 1.00 Mile Radius | 3.00 Mile Radius | 5.00 Mile Radius |  |
|-------------------------------------------|------------------|------------------|------------------|--|
| Current Year Demographics                 |                  |                  |                  |  |
| Current Population                        | 7,396            | 55,356           | 199,273          |  |
| Total Daytime Pop                         | 5,668            | 48,536           | 151,675          |  |
| Workplace Pop                             | 1,436            | 11,599           | 34,474           |  |
| Average Household Income                  | \$135,026        | \$116,407        | \$100,267        |  |
| Average Disposable Income                 | \$99,487         | \$89,434         | \$78,069         |  |
| Total Households                          | 2,659            | 21,118           | 72,973           |  |
| Median Home Value                         | \$618,214        | \$574,879        | \$467,929        |  |
| College (4+)                              | 49.7%            | 41.6%            | 34.6%            |  |
| Total Consumer Spending/Capita (Weekly)   | \$461            | \$450            | \$434            |  |
| Population per Household                  | 2.13             | 2.01             | 2.47             |  |
| % of Households with Children             | 31.9%            | 28.0%            | 30.0%            |  |
| 2028 Demographic Projections              |                  |                  |                  |  |
| Projected Population                      | 8,027            | 60,432           | 210,852          |  |
| Projected 5 Year Annual Growth Rate (Pop) | 1.7%             | 1.8%             | 1.1%             |  |