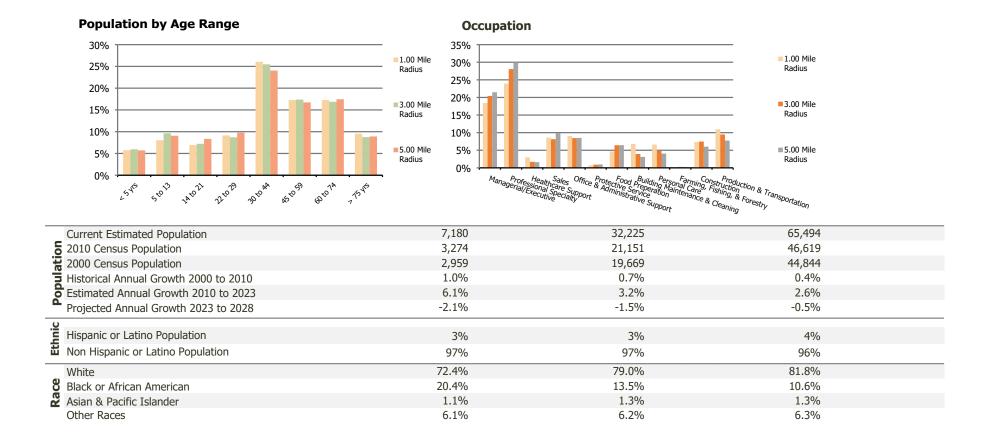

## **Demographic Summary Report**

**Hispanic Ethnicity** 

2020 Census, 2023 Estimates & 2028 Projections Calculated using TAS Retrieval

| <b>Island Plaza</b><br>James Island, SC   | 1.00 Mile Radius | 3.00 Mile Radius | 5.00 Mile Radius |
|-------------------------------------------|------------------|------------------|------------------|
| urrent Year Demographics                  |                  |                  |                  |
| Current Population                        | 7,180            | 32,225           | 65,494           |
| Total Daytime Pop                         | 3,593            | 20,201           | 86,720           |
| Workplace Pop                             | 839              | 4,798            | 42,096           |
| Average Household Income                  | \$101,616        | \$104,507        | \$122,065        |
| Average Disposable Income                 | \$78,826         | \$80,614         | \$86,965         |
| Total Households                          | 3,232            | 14,396           | 29,620           |
| Median Home Value                         | \$453,893        | \$485,822        | \$550,390        |
| College (4+)                              | 41.1%            | 50.0%            | 56.5%            |
| Total Consumer Spending/Capita (Weekly)   | \$407            | \$405            | \$407            |
| Population per Household                  | 2.13             | 2.01             | 2.47             |
| % of Households with Children             | 19.9%            | 21.8%            | 19.8%            |
| 028 Demographic Projections               |                  |                  |                  |
| Projected Population                      | 6,454            | 29,817           | 63,770           |
| Projected 5 Year Annual Growth Rate (Pop) | -2.1%            | -1.5%            | -0.5%            |