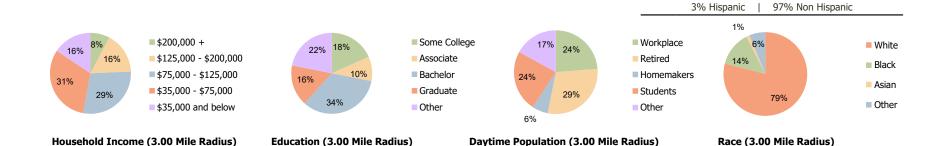

## **Demographic Summary Report**

**Hispanic Ethnicity** 

2020 Census, 2023 Estimates & 2028 Projections Calculated using TAS Retrieval

| <b>Island Plaza</b><br>James Island, SC   | 1.00 Mile Radius | 3.00 Mile Radius | 5.00 Mile Radius |
|-------------------------------------------|------------------|------------------|------------------|
| urrent Year Demographics                  |                  |                  |                  |
| Current Population                        | 7,180            | 32,225           | 65,494           |
| Total Daytime Pop                         | 3,593            | 20,201           | 86,720           |
| Workplace Pop                             | 839              | 4,798            | 42,096           |
| Average Household Income                  | \$101,616        | \$104,507        | \$122,065        |
| Average Disposable Income                 | \$78,826         | \$80,614         | \$86,965         |
| Total Households                          | 3,232            | 14,396           | 29,620           |
| Median Home Value                         | \$453,893        | \$485,822        | \$550,390        |
| College (4+)                              | 41.1%            | 50.0%            | 56.5%            |
| Total Consumer Spending/Capita (Weekly)   | \$407            | \$405            | \$407            |
| Population per Household                  | 2.13             | 2.01             | 2.47             |
| % of Households with Children             | 19.9%            | 21.8%            | 19.8%            |
| 028 Demographic Projections               |                  |                  |                  |
| Projected Population                      | 6,454            | 29,817           | 63,770           |
| Projected 5 Year Annual Growth Rate (Pop) | -2.1%            | -1.5%            | -0.5%            |