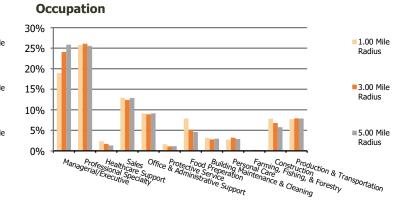

## Demographic Summary Report

2020 Census, 2023 Estimates & 2028 Projections Calculated using TAS Retrieval

| McMullen Creek Market<br>Charlotte, NC    | 1.00 Mile Radius | 3.00 Mile Radius | 5.00 Mile Radius |  |
|-------------------------------------------|------------------|------------------|------------------|--|
| Current Year Demographics                 |                  |                  |                  |  |
| Current Population                        | 12,280           | 74,222           | 204,757          |  |
| Total Daytime Pop                         | 14,811           | 72,804           | 216,168          |  |
| Workplace Pop                             | 9,934            | 36,483           | 104,948          |  |
| Average Household Income                  | \$88,365         | \$118,001        | \$128,496        |  |
| Average Disposable Income                 | \$69,402         | \$82,669         | \$90,845         |  |
| Total Households                          | 5,568            | 31,837           | 83,146           |  |
| Median Home Value                         | \$393,520        | \$470,866        | \$519,790        |  |
| College (4+)                              | 45.9%            | 51.9%            | 55.4%            |  |
| Total Consumer Spending/Capita (Weekly)   | \$387            | \$397            | \$404            |  |
| Population per Household                  | 2.13             | 2.01             | 2.47             |  |
| % of Households with Children             | 29.5%            | 29.4%            | 32.7%            |  |
| 2028 Demographic Projections              |                  |                  |                  |  |
| Projected Population                      | 10,623           | 70,368           | 201,464          |  |
| Projected 5 Year Annual Growth Rate (Pop) | -2.9%            | -1.1%            | -0.3%            |  |