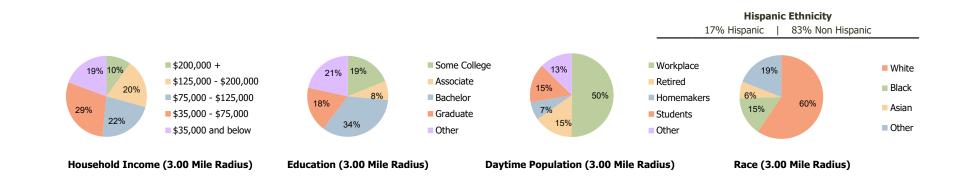

## **Demographic Summary Report**

2020 Census, 2023 Estimates & 2028 Projections Calculated using TAS Retrieval

 McMullen Creek Market
 1.00 Mile Radius

3.00 Mile Radius

5.00 Mile Radius

| Current Estimated Population          | 12,280 | 74,222 | 204,757 |
|---------------------------------------|--------|--------|---------|
| 5 2010 Census Population              | 11,434 | 45,542 | 107,719 |
| 2000 Census Population                | 10,422 | 42,491 | 92,352  |
| Historical Annual Growth 2000 to 2010 | 0.9%   | 0.7%   | 1.6%    |
| Estimated Annual Growth 2010 to 2023  | 0.5%   | 3.8%   | 5.0%    |
| Projected Annual Growth 2023 to 2028  | -2.9%  | -1.1%  | -0.3%   |
| <u></u>                               |        |        |         |
| Hispanic or Latino Population         | 20%    | 17%    | 16%     |
| Non Hispanic or Latino Population     | 80%    | 83%    | 84%     |
| White                                 | 57.7%  | 59.5%  | 60.6%   |
| 🖁 Black or African American           | 17.1%  | 15.0%  | 12.9%   |
| 📽 Asian & Pacific Islander            | 3.4%   | 6.5%   | 8.8%    |
| Other Races                           | 21.8%  | 19.0%  | 17.7%   |
|                                       |        |        |         |