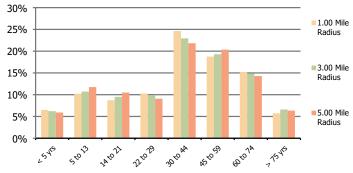

## Demographic Summary Report

2020 Census, 2023 Estimates & 2028 Projections Calculated using TAS Retrieval

| McMullen Creek Market<br>Charlotte, NC    | 1.00 Mile Radius | 3.00 Mile Radius | 5.00 Mile Radius |  |
|-------------------------------------------|------------------|------------------|------------------|--|
| Current Year Demographics                 |                  |                  |                  |  |
| Current Population                        | 12,280           | 74,222           | 204,757          |  |
| Total Daytime Pop                         | 14,811           | 72,804           | 216,168          |  |
| Workplace Pop                             | 9,934            | 36,483           | 104,948          |  |
| Average Household Income                  | \$88,365         | \$118,001        | \$128,496        |  |
| Average Disposable Income                 | \$69,402         | \$82,669         | \$90,845         |  |
| Total Households                          | 5,568            | 31,837           | 83,146           |  |
| Median Home Value                         | \$393,520        | \$470,866        | \$519,790        |  |
| College (4+)                              | 45.9%            | 51.9%            | 55.4%            |  |
| Total Consumer Spending/Capita (Weekly)   | \$387            | \$397            | \$404            |  |
| Population per Household                  | 2.13             | 2.01             | 2.47             |  |
| % of Households with Children             | 29.5%            | 29.4%            | 32.7%            |  |
| 2028 Demographic Projections              |                  |                  |                  |  |
| Projected Population                      | 10,623           | 70,368           | 201,464          |  |
| Projected 5 Year Annual Growth Rate (Pop) | -2.9%            | -1.1%            | -0.3%            |  |