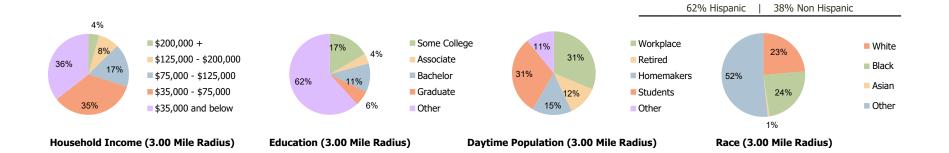

## **Demographic Summary Report**

**Hispanic Ethnicity** 

2020 Census, 2023 Estimates & 2028 Projections Calculated using TAS Retrieval

| <b>Wynnewood Village</b> Dallas, TX       | 1.00 Mile Radius | 3.00 Mile Radius | 5.00 Mile Radius |
|-------------------------------------------|------------------|------------------|------------------|
| urrent Year Demographics                  |                  |                  |                  |
| Current Population                        | 20,383           | 152,821          | 311,661          |
| Total Daytime Pop                         | 14,394           | 150,257          | 431,811          |
| Workplace Pop                             | 3,424            | 47,049           | 195,973          |
| Average Household Income                  | \$63,638         | \$69,307         | \$74,816         |
| Average Disposable Income                 | \$54,200         | \$57,213         | \$60,892         |
| Total Households                          | 6,196            | 51,351           | 111,928          |
| Median Home Value                         | \$216,932        | \$222,386        | \$210,403        |
| College (4+)                              | 13.7%            | 17.5%            | 20.8%            |
| Total Consumer Spending/Capita (Weekly)   | \$374            | \$377            | \$376            |
| Population per Household                  | 2.13             | 2.01             | 2.47             |
| % of Households with Children             | 33.6%            | 29.5%            | 25.9%            |
| 028 Demographic Projections               |                  |                  |                  |
| Projected Population                      | 19,538           | 154,785          | 328,910          |
| Projected 5 Year Annual Growth Rate (Pop) | -0.8%            | 0.3%             | 1.1%             |