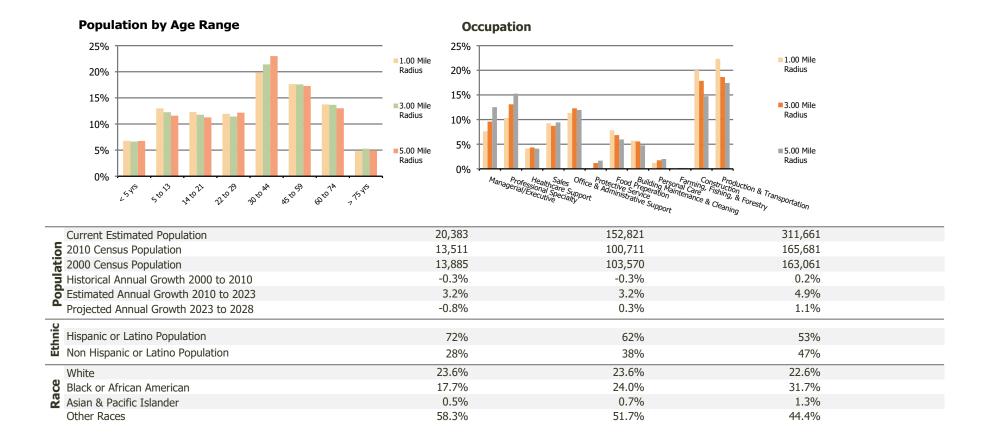

## **Demographic Summary Report**

**Hispanic Ethnicity** 

2020 Census, 2023 Estimates & 2028 Projections Calculated using TAS Retrieval

| <b>Wynnewood Village</b> Dallas, TX       | 1.00 Mile Radius | 3.00 Mile Radius | 5.00 Mile Radius |
|-------------------------------------------|------------------|------------------|------------------|
| urrent Year Demographics                  |                  |                  |                  |
| Current Population                        | 20,383           | 152,821          | 311,661          |
| Total Daytime Pop                         | 14,394           | 150,257          | 431,811          |
| Workplace Pop                             | 3,424            | 47,049           | 195,973          |
| Average Household Income                  | \$63,638         | \$69,307         | \$74,816         |
| Average Disposable Income                 | \$54,200         | \$57,213         | \$60,892         |
| Total Households                          | 6,196            | 51,351           | 111,928          |
| Median Home Value                         | \$216,932        | \$222,386        | \$210,403        |
| College (4+)                              | 13.7%            | 17.5%            | 20.8%            |
| Total Consumer Spending/Capita (Weekly)   | \$374            | \$377            | \$376            |
| Population per Household                  | 2.13             | 2.01             | 2.47             |
| % of Households with Children             | 33.6%            | 29.5%            | 25.9%            |
| 028 Demographic Projections               |                  |                  |                  |
| Projected Population                      | 19,538           | 154,785          | 328,910          |
| Projected 5 Year Annual Growth Rate (Pop) | -0.8%            | 0.3%             | 1.1%             |