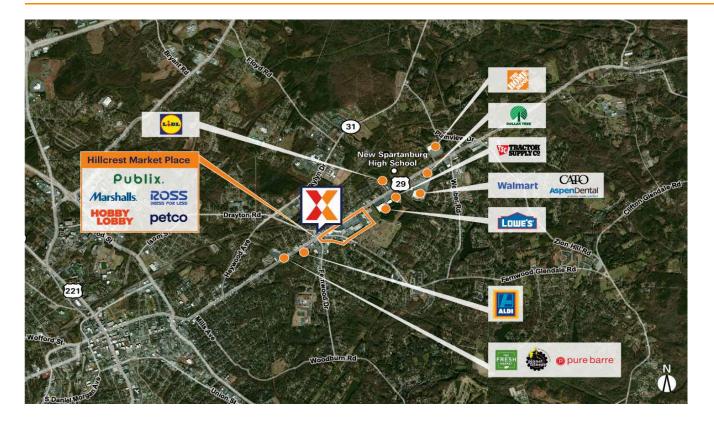

Publix-anchored center with a strong lineup of national retailers including Marshalls, Petco, Ross Dress for Less, Hibbett Sports, Chico's & NCG Cinema, drawing an estimated 11,900+ visits/day and 4.3M visits/year (based on Creditntell)

High visibility on Main St from 27,000+ vehicles daily

Close proximity to Wofford College and Converse College with a combined enrollment of 4,400+ students

With easy access to I-85, Spartanburg is positioned to attract nationally recognized businesses that flourish due to a pro-business climate, cultural amenities and a high quality of life