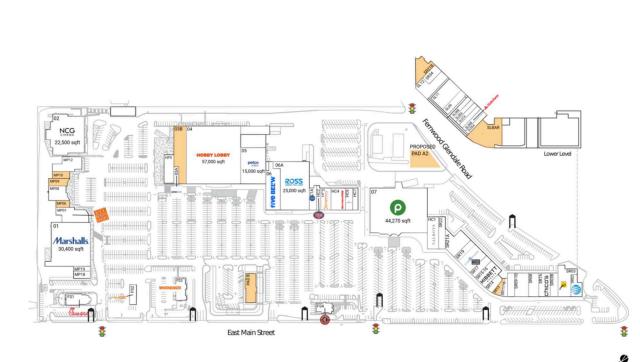

### Available Space

| MP06   | 1,710 SF  |
|--------|-----------|
| MP09   | 2,400 SF  |
| MP10   | 2,150 SF  |
| PAD A2 | 43,560 SF |
| PAD B  | 9,612 SF  |
| SLBAR  | 7,720 SF  |
| SR13   | 1,335 SF  |
| SR21B  | 2,237 SF  |
| 03B    | 7,070 SF  |
|        |           |

#### **Current Retailers**

| 561        |                                  | 4 200 65             | 60000   |                              | 2 010 65  |
|------------|----------------------------------|----------------------|---------|------------------------------|-----------|
| FS1<br>FS2 | Chick-fil-A<br>Tropical Smoothie | 4,300 SF<br>2.100 SF | SR03B   | Sharonview<br>Federal Credit | 2,818 SF  |
|            | Cafe                             |                      |         | Union                        |           |
| FS3        | Whataburger                      | 5,665 SF             | SR08    | Spectrum                     | 4,094 SF  |
| FS4        | Chipotle Mexican<br>Grill        | 2,300 SF             | SR09-10 | Garner's Natural<br>Foods    | 5,602 SF  |
| HC1        | Talbots                          | 6,377 SF             | SR11/12 | Bath & Body                  | 4,323 SF  |
| HC1A       | Nothing Bundt                    | 2,697 SF             |         | Works                        |           |
|            | Cakes                            |                      | SR14    | The UPS Store                | 2,400 SF  |
| HC2        | Jersey Mike's Subs               |                      | SR15-16 | Hibbett Sports               | 5,873 SF  |
| HC3        | Orangetheory                     | 3,840 SF             | SR17    | Brazilian Wax by             | 2,972 SF  |
|            | Fitness                          |                      |         | Andreia                      |           |
| HC4        | Mattress Firm                    | 5,460 SF             | SR19    | Club Pilates                 | 2,392 SF  |
| HC6        | Palm Beach Tan                   | 2,730 SF             | SR19A   | Direct Tools                 | 4,567 SF  |
| HC7        | Taco Dog                         | 1,986 SF             | SR19B   | The Joint                    | 2,089 SF  |
| HP5        | Samurai Cajun                    | 4,692 SF             |         | Chiropractic                 |           |
|            | Seafood                          |                      | SR21A   | Partners in                  | 5,066 SF  |
| MP01       | Rack Room Shoes                  |                      |         | Primary Care                 |           |
| MP08       | Banner's Hallmark                |                      | SR22    | Bliss Nails & Spa            | 3,800 SF  |
| MP12       | J. Crew                          | 5,875 SF             | SR34    | Little Caesars               | 1,394 SF  |
| MP18       | Japan House                      | 2,100 SF             |         | Pizza                        |           |
| MP19       | Miss Nails                       | 1,400 SF             | SR7A    | Chico's                      | 3,515 SF  |
| N.A.P.1    | Lowe's                           | 0 SF                 | 01      | Marshalls                    | 30,400 SF |
| SL06A      | TrashTalkerz                     | 1,303 SF             | 02      | NCG Cinema                   | 22,500 SF |
| SL06B      | State Farm                       | 1,303 SF             | 03A     | Supercuts                    | 1,400 SF  |
| SL07A      | A Creative Cloth                 | 2,666 SF             | 04      | Hobby Lobby                  | 57,000 SF |
| SL08A      | Salon East                       | 1,333 SF             | 05      | Petco                        | 15,000 SF |
| SL08B      | Watchworks                       | 1,333 SF             | 06      | Five Below                   | 9,972 SF  |
| SL09       | Gorgeous Nail                    | 2,157 SF             | 06A     | Ross Dress for               | 25,000 SF |
| SL11       | Thomas Academy                   | 4,928 SF             |         | Less (Coming                 |           |
| ~ ~ ~ ~    | of Martial Arts                  |                      |         | Soon)                        |           |
| SL12       | Klassi-La'Chiq                   | 3,226 SF             | 07      | Publix                       | 44,270 SF |
| SR02       | AT&T                             | 3,900 SF             |         |                              |           |
| SR03       | Salons by JC                     | 6,630 SF             |         |                              |           |