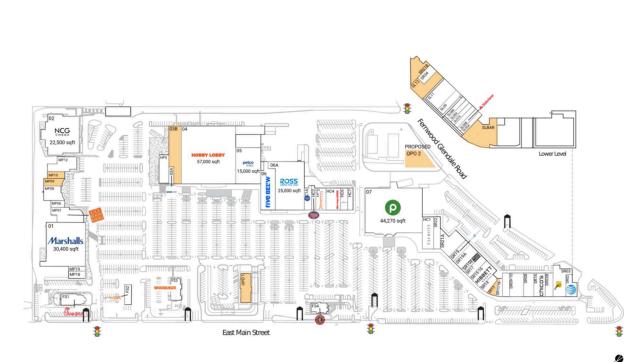

### **Available Space**

| MP09  | 2,400 SF |
|-------|----------|
| MP10  | 2,150 SF |
| OPO 1 | 0 SF     |
| OPO 2 | 0 SF     |
| SL12  | 3,226 SF |
| SLBAR | 7,720 SF |
| SR13  | 1,335 SF |
| SR21B | 2,237 SF |
| 03B   | 7,070 SF |
|       |          |

#### **Current Retailers**

| FS1<br>FS2 | Chick-fil-A<br>Tropical Smoothie  | 4,300 SF<br>2,100 SF | SR03B   | Sharonview<br>Federal Credit | 2,818 SF  |
|------------|-----------------------------------|----------------------|---------|------------------------------|-----------|
|            | Cafe                              |                      |         | Union                        |           |
| FS3        | Whataburger                       | 5,665 SF             | SR08    | Spectrum                     | 4,094 SF  |
| FS4        | Chipotle Mexican<br>Grill         | 2,300 SF             | SR09-10 | Garner's Natural<br>Foods    | 5,602 SF  |
| HC1        | Talbots                           | 6,377 SF             | SR11/12 | Bath & Body                  | 4,323 SF  |
| HC1A       | Nothing Bundt                     | 2,697 SF             |         | Works                        |           |
|            | Cakes                             |                      | SR14    | The UPS Store                | 2,400 SF  |
| HC2        | Jersey Mike's Subs                | 1,620 SF             | SR15-16 | Hibbett Sports               | 5,873 SF  |
| HC3        | Orangetheory<br>Fitness           | 3,840 SF             | SR17    | Brazilian Wax by<br>Andreia  | 2,972 SF  |
| HC4        | Mattress Firm                     | 5,460 SF             | SR19    | Club Pilates                 | 2,392 SF  |
| HC6        | Palm Beach Tan                    | 2,730 SF             | SR19A   | Direct Tools                 | 4,567 SF  |
| HC7        | Taco Dog                          | 1,986 SF             | SR19B   | The Joint                    | 2,089 SF  |
| HP5        | Samurai Cajun                     | 4,692 SF             |         | Chiropractic                 |           |
|            | Seafood                           |                      | SR21A   | Partners in                  | 5,066 SF  |
| MP01       | Rack Room Shoes                   | 6,590 SF             |         | Primary Care                 |           |
| MP06       | Milan Laser Hair                  | 1,710 SF             | SR22    | Bliss Nails & Spa            | 3,800 SF  |
|            | Removal                           |                      | SR34    | Little Caesars               | 1,394 SF  |
| 4P08       | Banner's Hallmark                 | 4,555 SF             |         | Pizza                        |           |
| MP12       | J. Crew Factory                   | 5,875 SF             | SR7A    | Chico's                      | 3,515 SF  |
| MP18       | Japan House                       | 2,100 SF             | 01      | Marshalls                    | 30,400 SF |
| MP19       | Miss Nails                        | 1,400 SF             | 02      | NCG Cinema                   | 22,500 SF |
| N.A.P.1    | Lowe's                            | 0 SF                 | 03A     | Supercuts                    | 1,400 SF  |
| SL06A      | TrashTalkerz                      | 1,303 SF             | 04      | Hobby Lobby                  | 57,000 SF |
| SL06B      | State Farm                        | 1,303 SF             | 05      | Petco                        | 15,000 SF |
| SL07A      | A Creative Cloth                  | 2,666 SF             | 06      | Five Below                   | 9,972 SF  |
| SL08A      | Salon East                        | 1,333 SF             | 06A     | Ross Dress for               | 25,000 SF |
| SL08B      | Watchworks                        | 1,333 SF             |         | Less (Coming                 |           |
| SL09       | Gorgeous Nail                     | 2,157 SF             |         | Soon)                        |           |
| SL11       | Thomas Academy<br>of Martial Arts | 4,928 SF             | 07      | Publix                       | 44,270 SF |
| SR02       | AT&T                              | 3,900 SF             |         |                              |           |
| SR03       | Salons by JC                      | 6,630 SF             |         |                              |           |
|            |                                   |                      |         |                              |           |