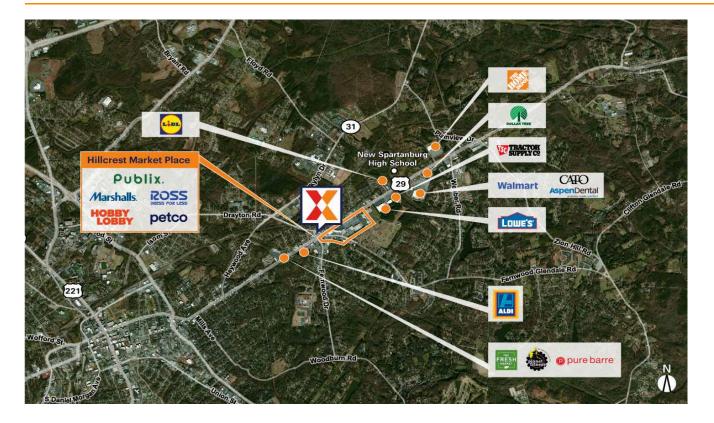

## **Hillcrest Market Place**

Spartanburg, SC

34.9701, -81.8882 1905 East Main Street | Spartanburg, SC 29307

Benefit from traffic draw of a Publix-anchored center with a strong lineup of national retailers including Marshalls, Petco, Ross Dress for Less, Hobby Lobby, Five Below, Hibbett Sports, Chico's, J Crew Factory, Hallmark & NCG Cinema, drawing an estimated 4.5M annual visits (Placer.ai 2024)

High visibility from 26,000 vehicles daily on East Main St and 21,000 vehicles daily on Drayton Road (Kalibrate 2021)

Close proximity to Wofford College and Converse University with a combined enrollment of 3,100+ students (NCES 2023)