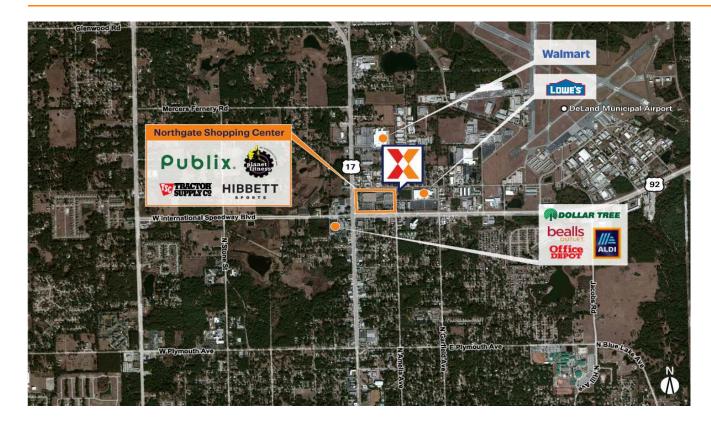

## **Northgate Shopping Center**

Deltona-Daytona Beach-Ormond Beach, FL

29.0549, -81.3036 101 East International Speedway | DeLand, FL 32724

Center Size: 184,379 SF

| Demographics | 1 Mile   | 3 Mile   | 5 Mile   |
|--------------|----------|----------|----------|
| ***          | 4,817    | 43,684   | 70,855   |
| $\wedge$     | 1,948    | 16,999   | 27,905   |
| \$           | \$70,607 | \$80,958 | \$87,002 |

High-performing Publix-anchored center drawing an estimated 2.8M annual visits, making it the second most-visited neighborhood center in the market (Placer.ai 2024)

Located less than two miles from Stetson University with 4.4K+ students and 1K+ employees (NCES 2023)

High visibility from 27K+ vehicles daily on International Speedway Blvd and 32K+ vehicles daily on N Woodland Blvd (Kalibrate 2021)

Strong mix of national, regional and local retailers Publix, Planet Fitness, Tractor Supply Co., Hibbett Sports and Hair Cuttery, many ranking within the top 10% of most-visited locations in Florida (Placer.ai 2024)