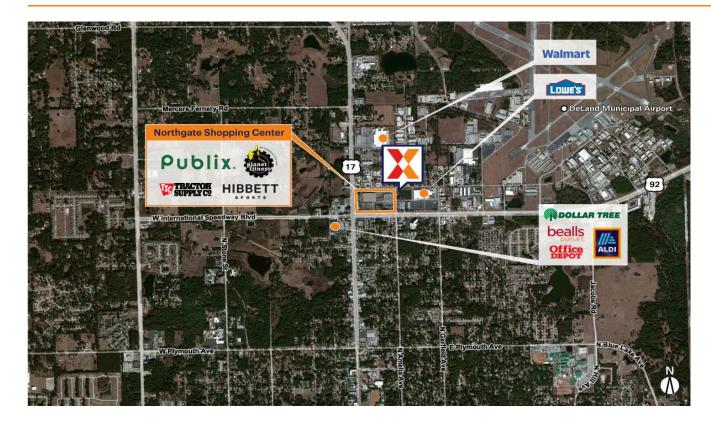

## **Northgate Shopping Center**

Deltona-Daytona Beach-Ormond Beach, FL

29.0549, -81.3036 101 East International Speedway | DeLand, FL 32724

Center Size: 184,379 SF

| Demographics | 1 Mile   | 3 Mile   | 5 Mile   |
|--------------|----------|----------|----------|
| ***          | 4,817    | 43,684   | 70,855   |
| $\wedge$     | 1,948    | 16,999   | 27,905   |
| \$           | \$70,607 | \$80,958 | \$87,002 |

High visibility from 27K+ vehicles daily on International Speedway Blvd and 32K+ vehicles daily on N Woodland Blvd (Kalibrate 2021)

Strong mix of national, regional and local retailers Publix, Planet Fitness, Tractor Supply Co., Hibbett Sports and Hair Cuttery, many ranking within the top 10% of most-visited locations in Florida (Placer.ai 2024)