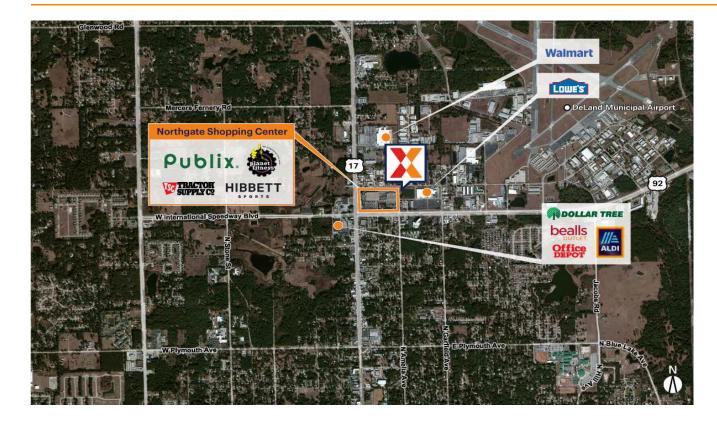

## **Northgate Shopping Center**

Deltona-Daytona Beach-Ormond Beach, FL

29.0549, -81.3036 101 East International Speedway | DeLand, FL 32724

Center Size: 184,379 SF

| Demographics | 1 Mile   | 3 Mile   | 5 Mile   |
|--------------|----------|----------|----------|
| †††          | 4,641    | 43,205   | 69,248   |
| <b>^</b>     | 1,869    | 16,787   | 27,228   |
| \$           | \$63,075 | \$65,923 | \$71,744 |

High visibility from 27K+ vehicles daily on International Speedway Blvd and 32K+ vehicles daily on N Woodland Blvd (Kalibrate 2021)

Strong mix of national, regional and local retailers Publix, Planet Fitness, Tractor Supply Co., Hibbett Sports and Hair Cuttery, many ranking within the top 10% of most-visited locations in Florida (Placer.ai 2024)