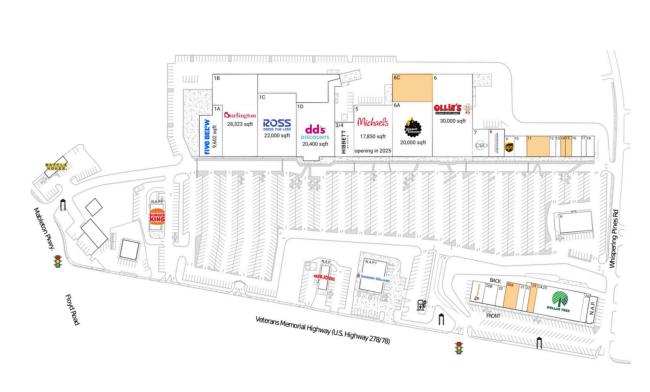

## **Available Space**

| 6C  | 10,000 SF |
|-----|-----------|
| 11  | 4,200 SF  |
| 14  | 900 SF    |
| 15  | 1,200 SF  |
| 20A | 2,998 SF  |
| 23  | 1,720 SF  |
|     |           |

### **Current Retailers**

| А       | Sky Restaurant Bar & Grill           | 5,388 SF  |
|---------|--------------------------------------|-----------|
| N.A.P.  | Papa John's                          | 0 SF      |
| N.A.P.1 | Sherwin-Williams                     | 0 SF      |
| N.A.P.2 | Burger King                          | 0 SF      |
| N.A.P.3 | Waffle House                         | 0 SF      |
| 1A      | Five Below                           | 9,602 SF  |
| 1B      | Burlington                           | 28,323 SF |
| 1C      | Ross Dress for Less                  | 22,000 SF |
| 1D      | dd's Discounts                       | 20,400 SF |
| 3/4     | Hibbett Sports                       | 6,000 SF  |
| 5       | Michaels                             | 17,850 SF |
| 6       | Ollie's                              | 30,000 SF |
| 6A      | Planet Fitness                       | 20,000 SF |
| 7       | Cato                                 | 4,000 SF  |
| 8       | America's Best Contacts & Eyeglasses | 4,000 SF  |
| 9       | The UPS Store                        | 1,800 SF  |
| 10      | La Michoacana Iconic Ice Cream       | 2,400 SF  |
| 12      | CorTech Staffing                     | 1,200 SF  |
| 13      | Paradise Smoothie Juice Bar          | 900 SF    |
| 16      | Cobb Medical Institute               | 1,800 SF  |
| 17      | Ally Hair & Beauty Salon             | 900 SF    |
| 18      | Moore Diagnostic Laboratory          | 1,500 SF  |
| 19A     | Little Caesars Pizza                 | 2,400 SF  |
| 20      | Kissed Hair Kollections LLC          | 1,418 SF  |
| 20B     | Perfect Polish Nail Lounge           | 2,400 SF  |
| 21      | Sonturk Insurance Agency             | 1,540 SF  |
| 22      | Century Construction & Technologies  | 1,200 SF  |
| 24,25   | Dollar Tree                          | 12,612 SF |
| 26      | Edible Endeavors                     | 1,510 SF  |
|         |                                      |           |