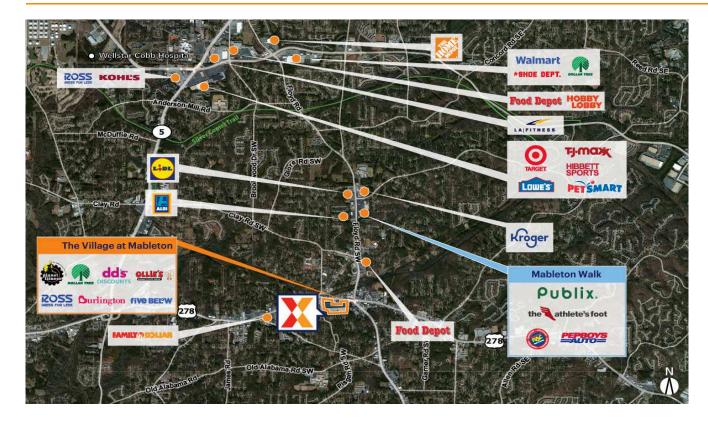

# The Village at Mableton

Atlanta-Sandy Springs-Roswell, GA

33.8175, -84.5797 5590 Mableton Parkway SW | Mableton, GA 30126

Retail space located along Veterans Memorial Hwy, the main thoroughfare in Mableton

Anchored by strong national brands including Ross Dress for Less, Burlington Stores & Five Below

\$16M center redevelopment completed in 2023

High visibility from 41K+ vehicles daily on Floyd Rd SW and 27K+ vehicles daily on Veterans Memorial Hwy (Kalibrate 2021)

Highly educated population with 36% having a college education