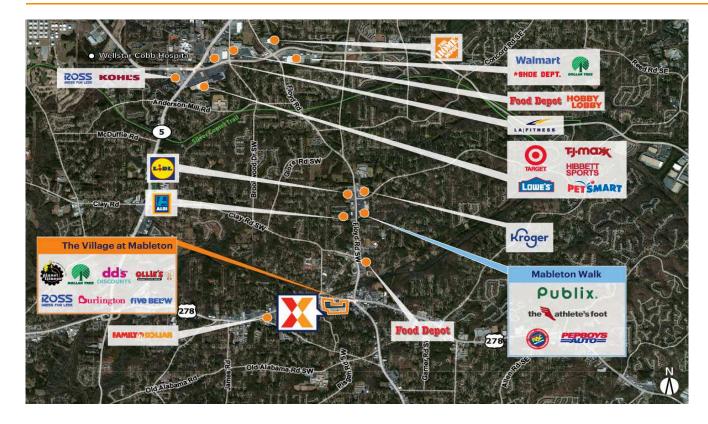

# The Village at Mableton

Atlanta-Sandy Springs-Roswell, GA

33.8175, -84.5797 5590 Mableton Parkway SW | Mableton, GA 30126

Retail space located along Veterans Memorial Hwy, the main thoroughfare in Mableton

Anchored by strong national brands including Ross Dress for Less, Burlington Stores & Five Below

\$16M center redevelopment completed in 2023