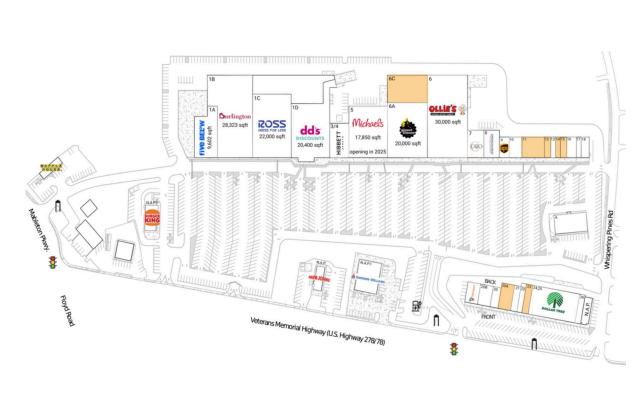

## **Available Space**

| 6C  | 10,000 SF |
|-----|-----------|
| 11  | 4,200 SF  |
| 12  | 1,200 SF  |
| 14  | 900 SF    |
| 15  | 1,200 SF  |
| 20A | 2,998 SF  |
| 23  | 1,720 SF  |
|     |           |

### **Current Retailers**

| 1A<br>1B<br>1C<br>1D<br>3/4<br>5<br>6<br>6A<br>7<br>8<br>9<br>10<br>13<br>16<br>17<br>18<br>19A<br>20<br>20B<br>21<br>22<br>24,25 | Five Below<br>Burlington<br>Ross Dress for Less<br>dd's Discounts<br>Hibbett Sports<br>Michaels<br>Ollie's<br>Planet Fitness<br>Cato<br>America's Best Contacts & Eyeglasses<br>The UPS Store<br>La Michoacana Iconic Ice Cream<br>Paradise Smoothie Juice Bar<br>Cobb Medical Institute<br>Ally Hair & Beauty Salon<br>Moore Diagnostic Laboratory<br>Little Caesars Pizza<br>Kissed Hair Kollections LLC<br>Perfect Polish Nail Lounge<br>Sonturk Insurance Agency<br>Century Construction & Technologies<br>Dollar Tree | 5,388 SF<br>0 SF<br>0 SF<br>0 SF<br>28,323 SF<br>22,000 SF<br>20,400 SF<br>20,400 SF<br>17,850 SF<br>30,000 SF<br>4,000 SF<br>1,800 SF<br>2,400 SF<br>1,800 SF<br>1,800 SF<br>1,500 SF<br>2,400 SF<br>1,500 SF<br>1,540 SF<br>1,200 SF<br>1,200 SF                                                                                                                                                                                                                                                                                                                                                                                                                                                                                                                                                                                                                                   |
|-----------------------------------------------------------------------------------------------------------------------------------|----------------------------------------------------------------------------------------------------------------------------------------------------------------------------------------------------------------------------------------------------------------------------------------------------------------------------------------------------------------------------------------------------------------------------------------------------------------------------------------------------------------------------|--------------------------------------------------------------------------------------------------------------------------------------------------------------------------------------------------------------------------------------------------------------------------------------------------------------------------------------------------------------------------------------------------------------------------------------------------------------------------------------------------------------------------------------------------------------------------------------------------------------------------------------------------------------------------------------------------------------------------------------------------------------------------------------------------------------------------------------------------------------------------------------|
| 26                                                                                                                                | Edible Endeavors                                                                                                                                                                                                                                                                                                                                                                                                                                                                                                           | 1,510 SF                                                                                                                                                                                                                                                                                                                                                                                                                                                                                                                                                                                                                                                                                                                                                                                                                                                                             |
|                                                                                                                                   | N.A.P.<br>N.A.P.1<br>N.A.P.2<br>N.A.P.3<br>1A<br>1B<br>1C<br>1D<br>3/4<br>5<br>6<br>6<br>6<br>7<br>8<br>9<br>10<br>13<br>16<br>17<br>18<br>19A<br>20<br>20B<br>21<br>22                                                                                                                                                                                                                                                                                                                                                    | <ul> <li>N.A.P. Papa John's</li> <li>N.A.P.1 Sherwin-Williams</li> <li>N.A.P.2 Burger King</li> <li>N.A.P.3 Waffle House</li> <li>IA Five Below</li> <li>IB Burlington</li> <li>IC Ross Dress for Less</li> <li>ID dd's Discounts</li> <li>3/4 Hibbett Sports</li> <li>5 Michaels</li> <li>6 Ollie's</li> <li>6A Planet Fitness</li> <li>7 Cato</li> <li>8 America's Best Contacts &amp; Eyeglasses</li> <li>9 The UPS Store</li> <li>10 La Michoacana Iconic Ice Cream</li> <li>13 Paradise Smoothie Juice Bar</li> <li>16 Cobb Medical Institute</li> <li>17 Ally Hair &amp; Beauty Salon</li> <li>18 Moore Diagnostic Laboratory</li> <li>19A Little Caesars Pizza</li> <li>20 Kissed Hair Kollections LLC</li> <li>20B Perfect Polish Nail Lounge</li> <li>21 Sonturk Insurance Agency</li> <li>22 Century Construction &amp; Technologies</li> <li>24,25 Dollar Tree</li> </ul> |