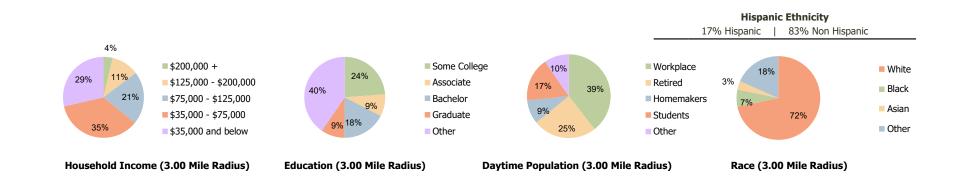

| Current Estimated Population                                       | 16,674 | 87,980 | 241,520 |
|--------------------------------------------------------------------|--------|--------|---------|
| 5 2010 Census Population                                           | 10,541 | 56,527 | 155,098 |
| 2000 Census Population                                             | 11,270 | 58,753 | 155,107 |
| Historical Annual Growth 2000 to 2010                              | -0.7%  | -0.4%  | 0.0%    |
| Estimated Annual Growth 2010 to 2023                               | 3.5%   | 3.4%   | 3.4%    |
| Projected Annual Growth 2023 to 2028                               | 1.6%   | 0.1%   | -0.1%   |
| <u>v</u>                                                           |        |        |         |
| E Hispanic or Latino Population                                    | 20%    | 17%    | 16%     |
| Hispanic or Latino Population<br>Non Hispanic or Latino Population | 80%    | 83%    | 84%     |
| White                                                              | 68.1%  | 71.6%  | 71.1%   |
| 🖁 Black or African American                                        | 8.7%   | 6.7%   | 8.7%    |
| Asian & Pacific Islander                                           | 2.7%   | 3.3%   | 3.1%    |
| Other Races                                                        | 20.4%  | 18.4%  | 17.1%   |
|                                                                    |        |        |         |