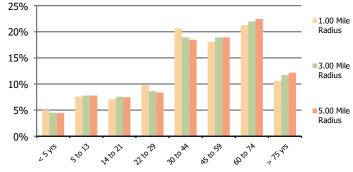

## **Demographic Summary Report**

2020 Census, 2023 Estimates & 2028 Projections Calculated using TAS Retrieval

| Clearwater Mall<br>Clearwater, FL         | 1.00 Mile Radius | 3.00 Mile Radius | 5.00 Mile Radius |  |
|-------------------------------------------|------------------|------------------|------------------|--|
| Current Year Demographics                 |                  |                  |                  |  |
| Current Population                        | 16,674           | 87,980           | 241,520          |  |
| Total Daytime Pop                         | 14,673           | 86,767           | 252,226          |  |
| Workplace Pop                             | 5,896            | 34,197           | 105,335          |  |
| Average Household Income                  | \$67,618         | \$73,262         | \$72,594         |  |
| Average Disposable Income                 | \$59,153         | \$62,487         | \$60,287         |  |
| Total Households                          | 8,097            | 39,524           | 109,716          |  |
| Median Home Value                         | \$249,962        | \$321,631        | \$303,512        |  |
| College (4+)                              | 21.4%            | 27.0%            | 27.2%            |  |
| Total Consumer Spending/Capita (Weekly)   | \$379            | \$386            | \$384            |  |
| Population per Household                  | 2.13             | 2.01             | 2.47             |  |
| % of Households with Children             | 17.9%            | 18.7%            | 18.5%            |  |
| 2028 Demographic Projections              |                  |                  |                  |  |
| Projected Population                      | 18,023           | 88,427           | 240,535          |  |
| Projected 5 Year Annual Growth Rate (Pop) | 1.6%             | 0.1%             | -0.1%            |  |