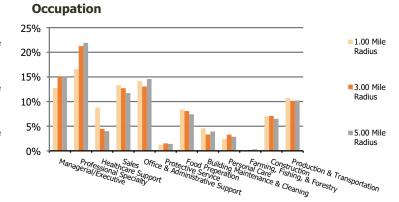

## **Demographic Summary Report**

2020 Census, 2023 Estimates & 2028 Projections Calculated using TAS Retrieval

| Clearwater Mall<br>Clearwater, FL         | 1.00 Mile Radius | 3.00 Mile Radius | 5.00 Mile Radius |  |
|-------------------------------------------|------------------|------------------|------------------|--|
| Current Year Demographics                 |                  |                  |                  |  |
| Current Population                        | 16,674           | 87,980           | 241,520          |  |
| Total Daytime Pop                         | 14,673           | 86,767           | 252,226          |  |
| Workplace Pop                             | 5,896            | 34,197           | 105,335          |  |
| Average Household Income                  | \$67,618         | \$73,262         | \$72,594         |  |
| Average Disposable Income                 | \$59,153         | \$62,487         | \$60,287         |  |
| Total Households                          | 8,097            | 39,524           | 109,716          |  |
| Median Home Value                         | \$249,962        | \$321,631        | \$303,512        |  |
| College (4+)                              | 21.4%            | 27.0%            | 27.2%            |  |
| Total Consumer Spending/Capita (Weekly)   | \$379            | \$386            | \$384            |  |
| Population per Household                  | 2.13             | 2.01             | 2.47             |  |
| % of Households with Children             | 17.9%            | 18.7%            | 18.5%            |  |
| 2028 Demographic Projections              |                  |                  |                  |  |
| Projected Population                      | 18,023           | 88,427           | 240,535          |  |
| Projected 5 Year Annual Growth Rate (Pop) | 1.6%             | 0.1%             | -0.1%            |  |