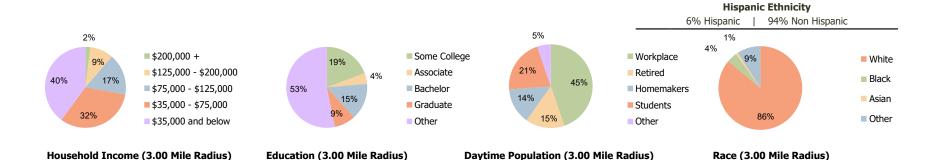

## **Demographic Summary Report**

2020 Census, 2023 Estimates & 2028 Projections Calculated using TAS Retrieval

| Greeneville Commons Greeneville, TN       | 1.00 Mile Radius | 3.00 Mile Radius | 5.00 Mile Radius |  |
|-------------------------------------------|------------------|------------------|------------------|--|
| Current Year Demographics                 |                  |                  |                  |  |
| Current Population                        | 3,560            | 19,704           | 29,514           |  |
| Total Daytime Pop                         | 6,035            | 28,264           | 38,684           |  |
| Workplace Pop                             | 3,663            | 12,642           | 15,576           |  |
| Average Household Income                  | \$59,152         | \$64,047         | \$66,538         |  |
| Average Disposable Income                 | \$52,663         | \$53,112         | \$53,712         |  |
| Total Households                          | 1,645            | 7,879            | 11,839           |  |
| Median Home Value                         | \$260,534        | \$250,602        | \$240,838        |  |
| College (4+)                              | 27.3%            | 23.1%            | 21.2%            |  |
| Total Consumer Spending/Capita (Weekly)   | \$348            | \$347            | \$347            |  |
| Population per Household                  | 2.13             | 2.01             | 2.47             |  |
| % of Households with Children             | 24.1%            | 20.6%            | 22.5%            |  |
| 2028 Demographic Projections              |                  |                  |                  |  |
| Projected Population                      | 3,623            | 20,222           | 30,199           |  |
| Projected 5 Year Annual Growth Rate (Pop) | 0.4%             | 0.5%             | 0.5%             |  |