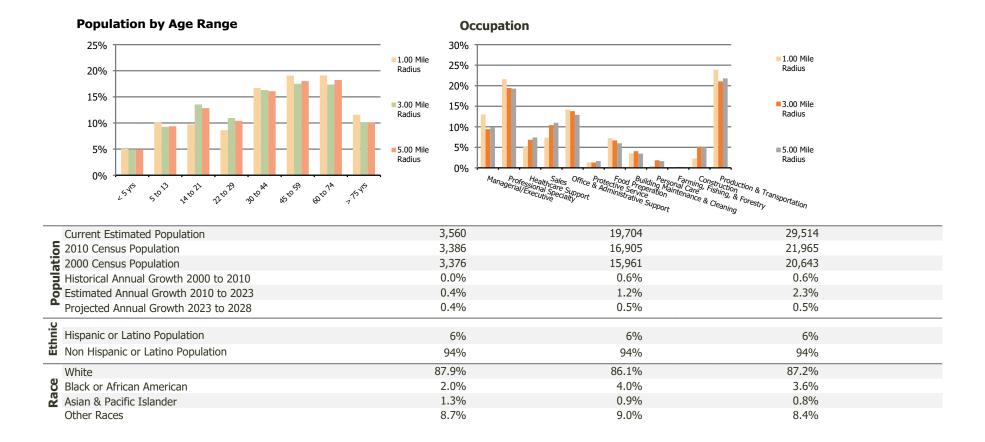

## **Demographic Summary Report**

2020 Census, 2023 Estimates & 2028 Projections Calculated using TAS Retrieval

| Greeneville Commons Greeneville, TN       | 1.00 Mile Radius | 3.00 Mile Radius | 5.00 Mile Radius |  |
|-------------------------------------------|------------------|------------------|------------------|--|
| Current Year Demographics                 |                  |                  |                  |  |
| Current Population                        | 3,560            | 19,704           | 29,514           |  |
| Total Daytime Pop                         | 6,035            | 28,264           | 38,684           |  |
| Workplace Pop                             | 3,663            | 12,642           | 15,576           |  |
| Average Household Income                  | \$59,152         | \$64,047         | \$66,538         |  |
| Average Disposable Income                 | \$52,663         | \$53,112         | \$53,712         |  |
| Total Households                          | 1,645            | 7,879            | 11,839           |  |
| Median Home Value                         | \$260,534        | \$250,602        | \$240,838        |  |
| College (4+)                              | 27.3%            | 23.1%            | 21.2%            |  |
| Total Consumer Spending/Capita (Weekly)   | \$348            | \$347            | \$347            |  |
| Population per Household                  | 2.13             | 2.01             | 2.47             |  |
| % of Households with Children             | 24.1%            | 20.6%            | 22.5%            |  |
| 2028 Demographic Projections              |                  |                  |                  |  |
| Projected Population                      | 3,623            | 20,222           | 30,199           |  |
| Projected 5 Year Annual Growth Rate (Pop) | 0.4%             | 0.5%             | 0.5%             |  |