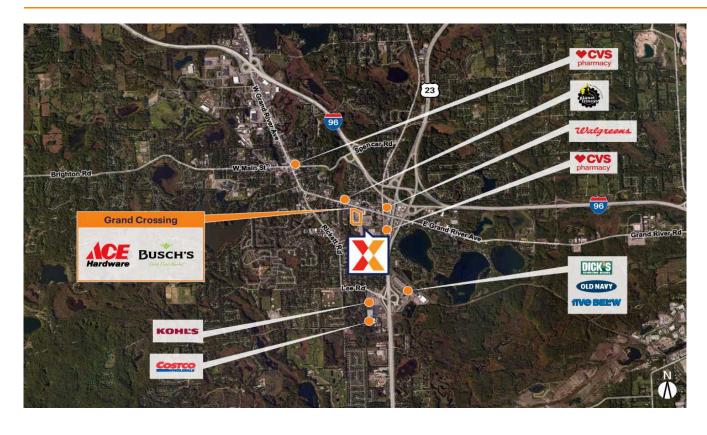

Anchored by a 43,396 Sq Ft Busch's Fresh Food Market, with top national retailers such as Ace Hardware, Nothing Bundt Cakes, Crumbl Cookies & The UPS Store.

Surrounded by a highly affluent, educated trade area with an average household income of \$145K+ with 47% of residents holding a college degree within 3 miles

High daytime population of 38K+ within 3 miles

Adjacent to Kroger-anchored center and easily accessible from three points of ingress & egress, including a signalized entrance

High visibility from 17K+ vehicles daily on Whitmore Lake Rd, 100K+ on I-96 and 71K+ on US-23 (2021, 2019, 2021)