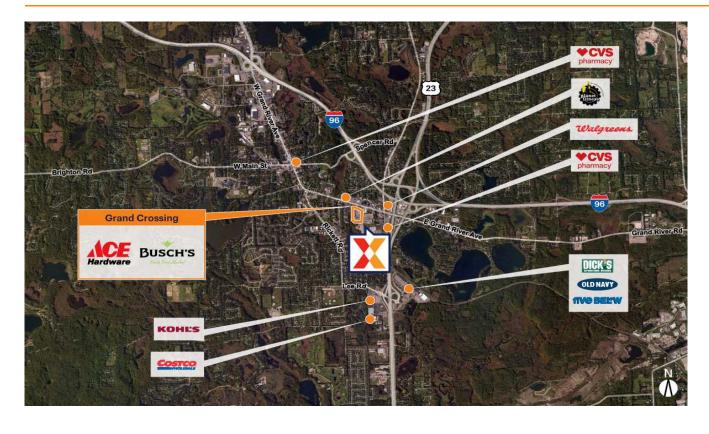

Anchored by a 43,396 Sq Ft Busch's Fresh Food Market, with top national retailers such as Ace Hardware, Nothing Bundt Cakes, Crumbl Cookies & The UPS Store.

Surrounded by a highly affluent, educated trade area with an average household income of \$145K+ with 47% of residents holding a college degree within 3 miles

High daytime population of 38K+ within 3 miles

Adjacent to Kroger-anchored center and easily accessible from three points of ingress & egress, including a signalized entrance

High visibility from 17K+ vehicles daily on Whitmore Lake Rd, 100K+ on I-96 and 71K+ on US-23 (2021, 2019, 2021)