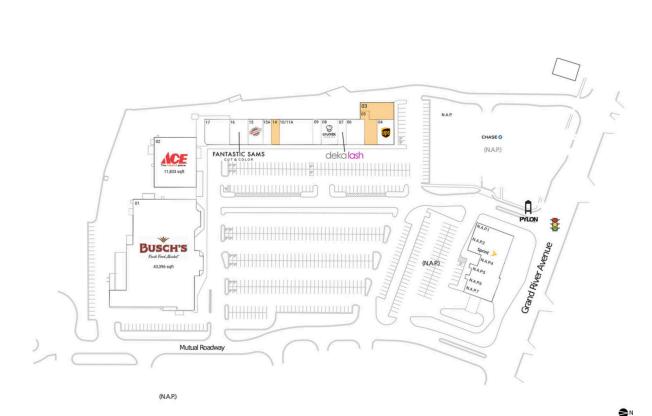

### **Available Space**

| 03 | 2,800 |
|----|-------|
| 05 | 2,200 |
| 14 | 1,160 |

#### **Current Retailers**

| N.A.P.  | Chase                  | 0 SF      |
|---------|------------------------|-----------|
| N.A.P.1 | Wong Express House     | 0 SF      |
| N.A.P.2 | Sprint                 | 0 SF      |
| N.A.P.4 | Edward Jones           | 0 SF      |
| N.A.P.5 | Tubby's Sandwich Shop  | 0 SF      |
| N.A.P.6 | N.A.P.6                | 0 SF      |
| N.A.P.7 | Grand Traverse Pie Co. | 0 SF      |
| 01      | Busch's                | 43,396 SF |
| 02      | Ace Hardware           | 11,833 SF |
| 04      | The UPS Store          | 2,400 SF  |
| 06      | Nothing Bundt Cakes    | 2,400 SF  |
| 07      | Deka Lash              | 1,200 SF  |
| 08      | Crumbl Cookies         | 2,400 SF  |
| 09      | Elevate Chiropractic   | 1,200 SF  |
| 10/11A  | Soccer World           | 4,800 SF  |
| 15      | Mancino's of Brighton  | 2,160 SF  |
| 15A     | Healthy's of Brighton  | 1,200 SF  |
| 16      | Fantastic Sams         | 2,640 SF  |
| 17      | Company K Dance Studio | 3,600 SF  |
|         |                        |           |