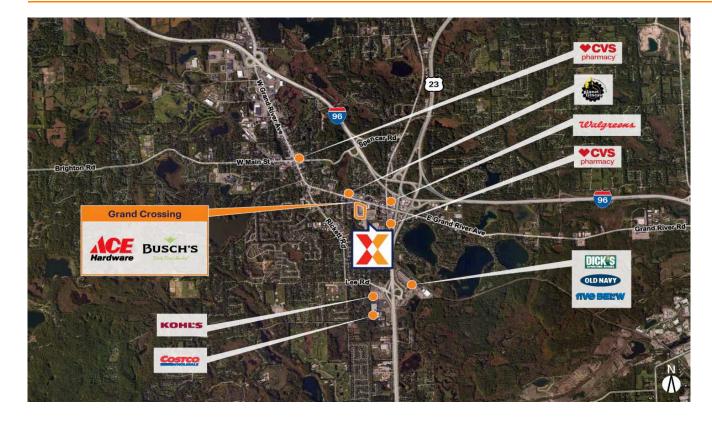

Anchored by a 43,396 Sq Ft Busch's Fresh Food Market, with top national retailers such as Ace Hardware, Nothing Bundt Cakes, Crumbl Cookies & The UPS Store,

Surrounded by a highly affluent, educated trade area with an average household income of \$145K+ with 47% of residents holding a college degree within 3 miles

High daytime population of 38K+ within 3 miles

Adjacent to Kroger-anchored center and easily accessible from three points of ingress & egress, including a signalized entrance

High visibility from 17K+ vehicles daily on Whitmore Lake Rd, 100K+ on I-96 and 71K+ on US-23 (2021, 2019, 2021)