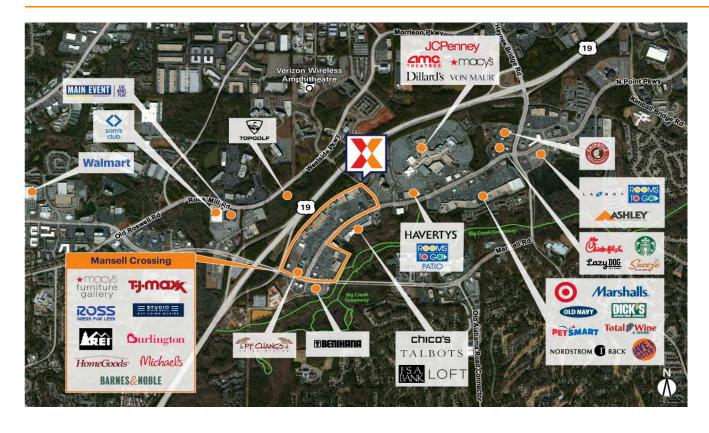

Prime location in North Fulton County major retail node; immediately adjacent to the 1M Sq Ft North Point Mall

Strong lineup of top national retailers including REI, T.J. Maxx, HomeGoods, Ross Dress for Less and Barnes & Noble, drawing an estimated 65K+ visits daily and 3.4M+ annually (Placer.ai 2024)

Surrounded by a dense affluent population of 104K+ with an average household income of \$151K+, plus 61% with college education within a 3-mile radius

Located in the middle of a strong office market serving a daytime population of 231K+ within a 5-mile radius

High visibility from 150K+ vehicles daily on GA 400/ US Hwy 19 and 44K+ vehicles daily on Mansell Road (Kalibrate 2021)