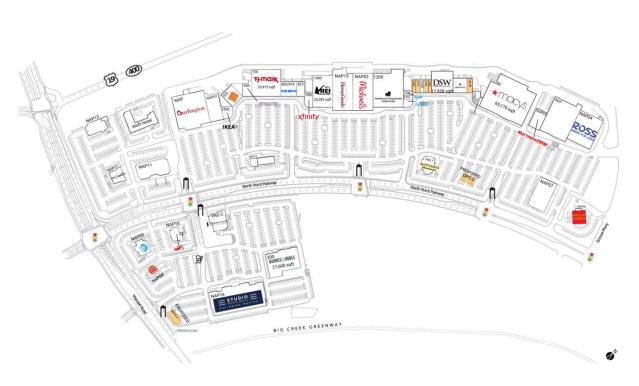

## **Available Space**

| OPO 1 | 0 SF     |
|-------|----------|
| OPO 2 | 0 SF     |
| 1400  | 1,677 SF |
| 1415  | 2,560 SF |
| 1430  | 2,400 SF |
| 1440  | 1,640 SF |
| 1610  | 3,842 SF |

## **Current Retailers**

| NAP<br>NAP01 | Burlington<br>NAP      | 45,183 SF<br>0 SF | 600            | America's Best<br>Contacts & | 4,452 SF             |
|--------------|------------------------|-------------------|----------------|------------------------------|----------------------|
| NAP02        | Michaels               | 30,000 SF         |                | Eyeglasses                   |                      |
| NAP03        | Mattress Firm          | 0 SF              | 700            | T.J. Maxx                    | 29,915 SF            |
| NAP04        | Ross Dress for<br>Less | 0 SF              | 800/810<br>825 | Five Below<br>Castle Nails   | 9,004 SF<br>4,492 SF |
| NAP06        | Wells Fargo            | 0 SF              | 900            | Xfinity                      | 4,559 SF             |
| NAP07        | Occupied               | 0 SF              | 1000           | REI                          | 24,382 SF            |
| NAP08        | Burger King            | 0 SF              | 1200           | American                     | 41,750 SF            |
| NAP09        | AT&T                   | 0 SF              |                | Signature                    |                      |
| NAP10        | Chili's Grill & Bar    | 0 SF              |                | Furniture                    |                      |
| NAP11        | Multi-Tenant           | 0 SF              | 1305           | Affordable                   | 3,683 SF             |
|              | Building               |                   |                | Dentures &                   |                      |
| NAP12        | HoneyBaked Ham         | 0 SF              |                | Implants                     |                      |
| NAP13        | NAP 13                 | 0 SF              | 1320           | Milan Laser Hair             | 1,454 SF             |
| NAP15        | HomeGoods              | 30,000 SF         |                | Removal                      |                      |
| NAP16        | Studio Movie Grill     | 51,615 SF         | 1420B          | Fourteen Foods               | 1,360 SF             |
| NAP17        | P.F. Chang's           | 0 SF              | 1500           | DSW                          | 17,938 SF            |
| PAD 1        | Mattress               | 8,320 SF          | 1600           | Hallmark                     | 7,050 SF             |
|              | Warehouse              |                   | 1700           | Express Burger               | 3,334 SF             |
| PAD C        | Cooper's Hawk          | 10,620 SF         |                | and Grill                    |                      |
|              | Winery &               |                   | 1710           | Miracle-Ear                  | 852 SF               |
|              | Restaurant             |                   | 1900           | Macy's Furniture             | 65,179 SF            |
| 200          | Barnes & Noble         | 27,600 SF         |                | Gallery                      |                      |
| 500          | IKEA                   | 4,306 SF          |                |                              |                      |
| 520          | Rack Room Shoes        | 9,000 SF          |                |                              |                      |
|              |                        |                   |                |                              |                      |