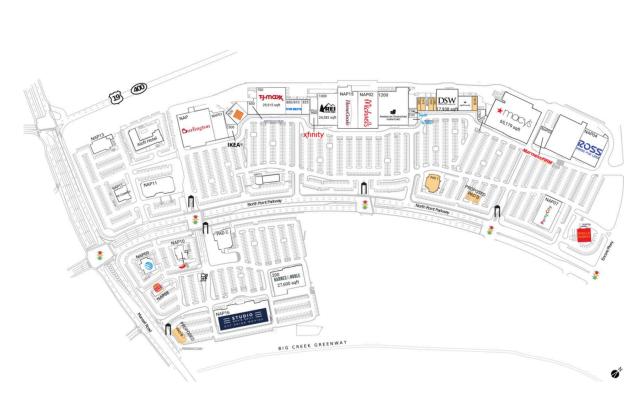

#### Available Space

| PAD 1 |  |
|-------|--|
| PAD B |  |
| PAD D |  |
| 1400  |  |
| 1415  |  |
| 1430  |  |
| 1440  |  |
| 1610  |  |

#### **Current Retailers**

| NAP<br>NAP01            | Burlington<br>NAP                                   | 45,183 SF<br>0 SF         | 600                   | America's Best<br>Contacts &                          | 4,452 SF                          |
|-------------------------|-----------------------------------------------------|---------------------------|-----------------------|-------------------------------------------------------|-----------------------------------|
| NAP02<br>NAP03<br>NAP04 | Michaels<br>Mattress Firm<br>Ross Dress for<br>Less | 30,000 SF<br>0 SF<br>0 SF | 700<br>800/810<br>825 | Eyeglasses<br>T.J. Maxx<br>Five Below<br>Castle Nails | 29,915 SF<br>9,004 SF<br>4,492 SF |
| NAP06                   | Wells Fargo                                         | 0 SF                      | 900                   | Xfinity                                               | 4,559 SF                          |
| NAP07                   | Party City                                          | 0 SF                      | 1000                  | REI                                                   | 24,382 SF                         |
| NAP08                   | Burger King                                         | 0 SF                      | 1200                  | American                                              | 41,750 SF                         |
| NAP09                   | AT&T                                                | 0 SF                      |                       | Signature                                             |                                   |
| NAP10                   | Chili's Grill & Bar                                 | 0 SF                      |                       | Furniture                                             |                                   |
| NAP11                   | Multi-Tenant                                        | 0 SF                      | 1305                  | Affordable                                            | 3,683 SF                          |
|                         | Building                                            |                           |                       | Dentures &                                            |                                   |
| NAP12                   | HoneyBaked Ham                                      | 0 SF                      |                       | Implants                                              |                                   |
| NAP13                   | NAP 13                                              | 0 SF                      | 1320                  | Milan Laser Hair                                      | 1,454 SF                          |
| NAP15                   | HomeGoods                                           | 30,000 SF                 |                       | Removal                                               |                                   |
| NAP16                   | Studio Movie Grill                                  | 51,615 SF                 | 1420B                 | Fourteen Foods                                        | 1,360 SF                          |
| NAP17                   | P.F. Chang's                                        | 0 SF                      | 1500                  | DSW                                                   | 17,938 SF                         |
| PAD C                   | Cooper's Hawk                                       | 10,620 SF                 | 1600                  | Hallmark                                              | 7,050 SF                          |
|                         | Winery &                                            |                           | 1700                  | Express Burger                                        | 3,334 SF                          |
|                         | Restaurant                                          |                           |                       | and Grill                                             |                                   |
| 200                     | Barnes & Noble                                      | 27,600 SF                 | 1710                  | Miracle-Ear                                           | 852 SF                            |
| 500                     | IKEA                                                | 4,306 SF                  | 1900                  | Macy's Furniture                                      | 65,179 SF                         |
| 520                     | Rack Room Shoes                                     | 9,000 SF                  |                       | Gallery                                               |                                   |