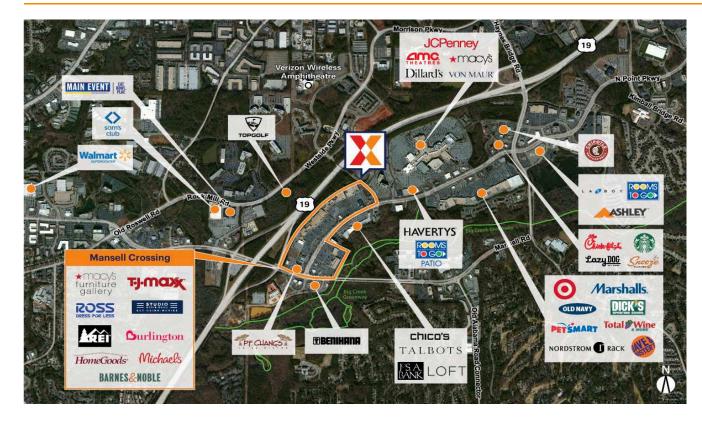

Prime retail location in North Fulton County's major retail node; immediately adjacent to the 1MM SF North Point Mall

Strong lineup of top national retailers including Macy's Furniture Gallery, REI, Michaels, HomeGoods, T.J. Maxx, Barnes & Noble & Ross Dress for Less, drawing an estimated 9,200 visits/day and 3.3M+ visits/year (based on Creditntell)

Commercial space surrounded by 14MM SF of corporate office space within minutes of the center, with a daytime population of 214,000+ within a 5-mile radius. Located in the middle of a strong office market with over 19m square feet of Class A office

Surrounded by a dense population of 76,000+ with an average household income of \$133,000+ within a 3-mile radius

Close proximity to GA 400 and its 130,000 vehicles per day