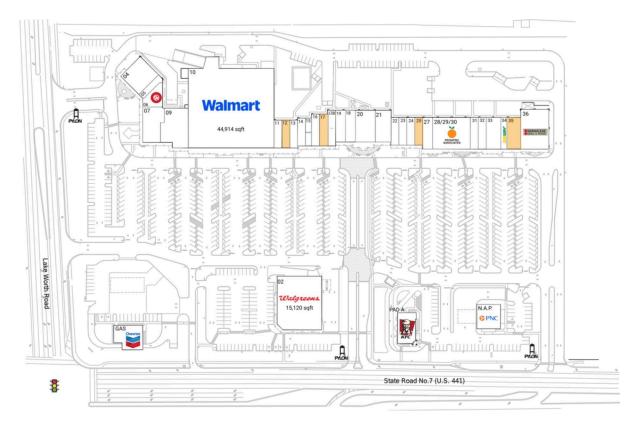

## **Available Space**

| 12 | 1,400 SF |
|----|----------|
| 17 | 1,550 SF |
| 25 | 1,400 SF |
| 35 | 2,800 SF |

## **Current Retailers**

| GAS    | Chevron                     | 1 SF      |
|--------|-----------------------------|-----------|
| N.A.P. | PNC Bank                    | 0 SF      |
| PAD A  | KFC                         | 3,700 SF  |
| 02     | Walgreens                   | 15,120 SF |
| 04     | Regazzo Italian Kitchen     | 4,550 SF  |
| 05     | Pink Studio                 | 1,200 SF  |
| 06     | 9Round                      | 2,065 SF  |
| 07     | Jerry's Casual Patio        | 4,811 SF  |
| 09     | Jake's Pet Supply           | 5,850 SF  |
| 10     | Walmart Neighborhood Market | 44,914 SF |
| 11     | Uptown Dogs Grooming        | 1,400 SF  |
| 13     | American Prestige Insurance | 1,400 SF  |
| 14     | JE Home Projects            | 1,400 SF  |
| 15     | Great Clips                 | 1,050 SF  |
| 16     | She's The One II            | 1,600 SF  |
| 17B    | I Heart Mac & Cheese        | 1,650 SF  |
| 18     | TaOne Asian Fusion          | 2,000 SF  |
| 19     | Sasa Nails Spa              | 2,000 SF  |
| 20     | Strathmore Bagels           | 4,000 SF  |
| 21     | Michael Angelo's Hair Salon | 3,200 SF  |
| 22     | Pak Mail                    | 1,400 SF  |
| 23     | Body by Yeselin             | 1,400 SF  |
| 24     | Rainbow Cleaners            | 1,400 SF  |
| 27     | Wycliffe Dental Center      | 2,000 SF  |
|        | Pediatric Associates        | 7,600 SF  |
| 31     | Connie's Collection         | 1,600 SF  |
| 32     | Antojada Chocolates         | 1,600 SF  |
| 33     | Family Medical Center       | 2,960 SF  |
| 34     | Subway                      | 1,200 SF  |
| 36     | Hurricane Wings & Grill     | 7,000 SF  |
|        |                             |           |