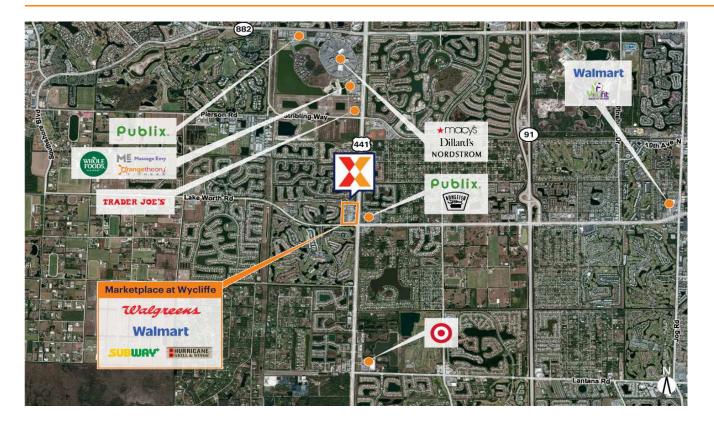

Walmart Neighborhood Market-anchored center with a strong mix of national, regional, and local tenants

Strategically located at the high-traffic intersection of US 441 and Lake Worth Rd with 62K+ and 39K+ vehicles daily, respectively (Kalibrate 2022, 2018)

Less than two miles from The Mall at Wellington Green featuring Apple Store, Dillard's, JCPenney, Macy's, City Furniture, and more

Surrounded by an affluent and highly educated population, with an average household income of \$140K+ and 45% of residents holding a college degree within a 3-mile radius