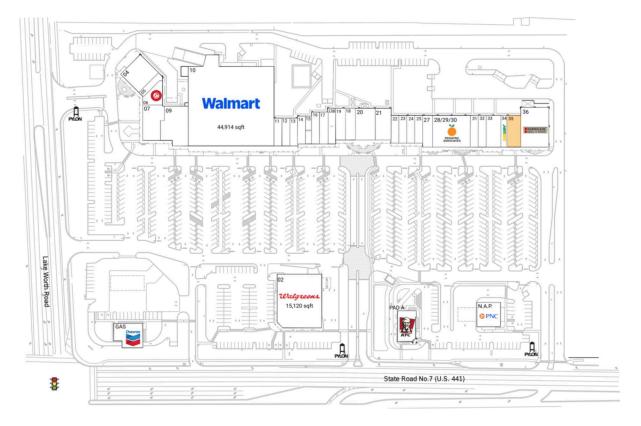

## **Available Space**

35 2,800 SF

## **Current Retailers**

| 31       | Chevron PNC Bank KFC Walgreens Regazzo Italian Kitchen Pink Studio 9Round Jerry's Casual Patio Jake's Pet Supply Walmart Neighborhood Market Uptown Dogs Grooming Baba Kava American Prestige Insurance JE Home Projects Great Clips She's The One II Lemon Drop Play Café I Heart Mac & Cheese TaOne Asian Fusion Sasa Nails Spa Strathmore Bagels Michael Angelo's Hair Salon Pak Mail Body by Yeselin Rainbow Cleaners Caraccio Pool Supply Wycliffe Dental Center Pediatric Associates Connie's Collection Antoiada Chocolates | 1 SF<br>0 SF<br>3,700 SF<br>15,120 SF<br>4,550 SF<br>1,200 SF<br>2,065 SF<br>4,811 SF<br>5,850 SF<br>44,914 SF<br>1,400 SF<br>1,400 SF<br>1,400 SF<br>1,400 SF<br>1,650 SF<br>2,000 SF<br>2,000 SF<br>4,000 SF<br>1,400 SF<br>1,400 SF<br>1,400 SF<br>1,400 SF<br>1,400 SF<br>1,650 SF<br>2,000 SF<br>1,400 SF |
|----------|------------------------------------------------------------------------------------------------------------------------------------------------------------------------------------------------------------------------------------------------------------------------------------------------------------------------------------------------------------------------------------------------------------------------------------------------------------------------------------------------------------------------------------|----------------------------------------------------------------------------------------------------------------------------------------------------------------------------------------------------------------------------------------------------------------------------------------------------------------------------------------------------------------------------------------------------------------------------------------------------------------------------------------------------------------------------------------------------------------------------------------------------------------------------------------|
|          |                                                                                                                                                                                                                                                                                                                                                                                                                                                                                                                                    |                                                                                                                                                                                                                                                                                                                                                                                                                                                                                                                                                                                                                                        |
| 34<br>36 | Subway<br>Hurricane Wings & Grill                                                                                                                                                                                                                                                                                                                                                                                                                                                                                                  | 1,200 SF<br>7,000 SF                                                                                                                                                                                                                                                                                                                                                                                                                                                                                                                                                                                                                   |