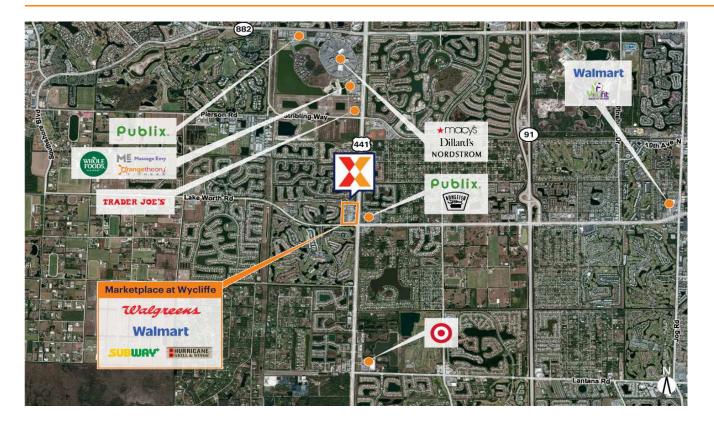

## Marketplace at Wycliffe

Miami-Fort Lauderdale-West Palm Beach, FL

26.619, -80.205 4095-4075 SR-7 S | Lake Worth, FL 33449

Center Size: 135,820 SF

| Demographics | 1 Mile    | 3 Mile    | 5 Mile    |
|--------------|-----------|-----------|-----------|
| ***          | 7,529     | 56,328    | 201,376   |
| $\wedge$     | 2,707     | 21,477    | 73,761    |
| \$           | \$168,112 | \$140,529 | \$120,875 |

Walmart Neighborhood Market-anchored center with a strong mix of national, regional, and local tenants

Strategically located at the high-traffic intersection of US 441 and Lake Worth Rd with 62K+ and 39K+ vehicles daily, respectively (Kalibrate 2022, 2018)

Less than two miles from The Mall at Wellington Green featuring Apple Store, Dillard's, JCPenney, Macy's, City Furniture, and more

Surrounded by an affluent and highly educated population, with an average household income of \$140K+ and 45% of residents holding a college degree within a 3-mile radius