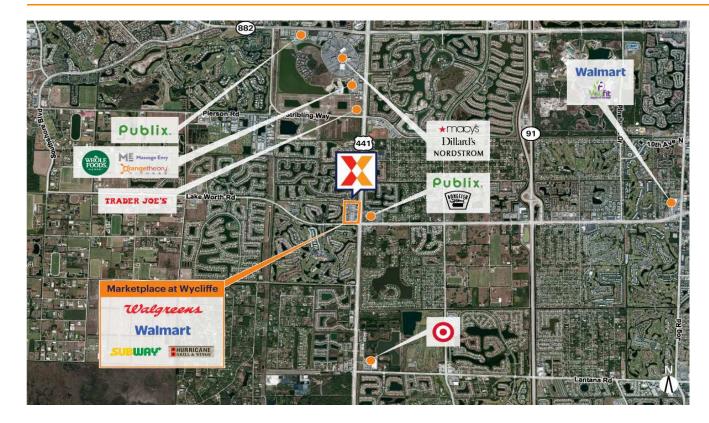

## Marketplace at Wycliffe

Miami-Fort Lauderdale-West Palm Beach, FL

26.619, -80.205 4095-4075 SR-7 S | Lake Worth, FL 33449

Walmart Neighborhood Market-anchored center with a strong mix of national, regional, and local tenants

Strategically located at the high-traffic intersection of US 441 and Lake Worth Rd with 62K+ and 39K+ vehicles daily, respectively (Kalibrate 2022, 2018)

Less than two miles from The Mall at Wellington Green featuring Apple Store, Dillard's, JCPenney, Macy's, City Furniture, and more

Surrounded by an affluent and highly educated population, with an average household income of \$140K+ and 45% of residents holding a college degree within a 3-mile radius