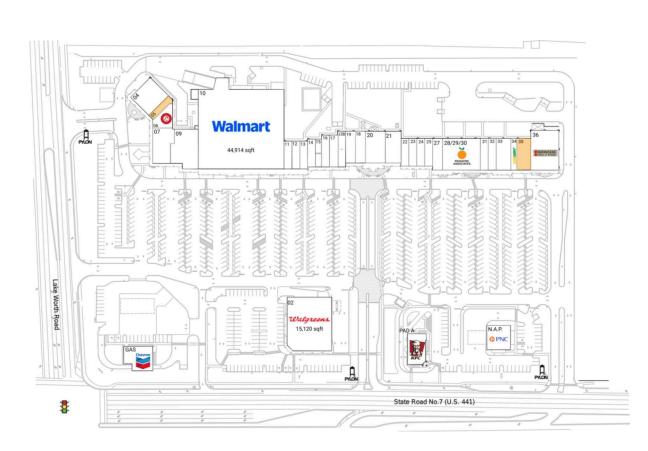

### **Available Space**

| 05<br>35                                                                                                                                                                                                    | -                                                                                                                                                                                                                                                                                                                                                                                                                                                                                                                                                                                                                                                                        | 1,200 SF<br>2,800 SF |                                                                                                                                                                                                                                                                                                                                                                                                                                                                                                                |
|-------------------------------------------------------------------------------------------------------------------------------------------------------------------------------------------------------------|--------------------------------------------------------------------------------------------------------------------------------------------------------------------------------------------------------------------------------------------------------------------------------------------------------------------------------------------------------------------------------------------------------------------------------------------------------------------------------------------------------------------------------------------------------------------------------------------------------------------------------------------------------------------------|----------------------|----------------------------------------------------------------------------------------------------------------------------------------------------------------------------------------------------------------------------------------------------------------------------------------------------------------------------------------------------------------------------------------------------------------------------------------------------------------------------------------------------------------|
| Currer                                                                                                                                                                                                      | nt Retailers                                                                                                                                                                                                                                                                                                                                                                                                                                                                                                                                                                                                                                                             |                      |                                                                                                                                                                                                                                                                                                                                                                                                                                                                                                                |
| GAS<br>N.A.P.<br>PAD A<br>02<br>04<br>06<br>07<br>09<br>10<br>11<br>12<br>13<br>14<br>15<br>16<br>17<br>17B<br>18<br>19<br>20<br>21<br>22<br>23<br>24<br>25<br>27<br>28/29/30<br>31<br>32<br>33<br>34<br>36 | Chevron<br>PNC Bank<br>KFC<br>Walgreens<br>Regazzo Italian Kitchen<br>9Round<br>Jerry's Casual Patio<br>Jake's Pet Supply<br>Walmart Neighborhood Market<br>Uptown Dogs Grooming<br>Baba Kava<br>American Prestige Insurance<br>JE Home Projects<br>Great Clips<br>She's The One II<br>Lemon Drop Play Café<br>I Heart Mac & Cheese<br>TaOne Asian Fusion<br>Sasa Nails Spa<br>Strathmore Bagels<br>Michael Angelo's Hair Salon<br>Pak Mail<br>Body by Yeselin<br>Rainbow Cleaners<br>Caraccio Pool Supply<br>Wycliffe Dental Center<br>Pediatric Associates<br>Connie's Collection<br>Antojada Chocolates<br>Family Medical Center<br>Subway<br>Hurricane Wings & Grill |                      | 1 SF<br>0 SF<br>3,700 SF<br>15,120 SF<br>4,550 SF<br>2,065 SF<br>4,811 SF<br>5,850 SF<br>44,914 SF<br>1,400 SF<br>1,400 SF<br>1,400 SF<br>1,050 SF<br>1,600 SF<br>1,050 SF<br>2,000 SF<br>2,000 SF<br>2,000 SF<br>1,400 SF<br>2,000 SF<br>1,400 SF<br>1,400 SF<br>2,000 SF<br>1,600 SF<br>1,600 SF<br>1,600 SF<br>1,200 SF<br>1,200 SF |