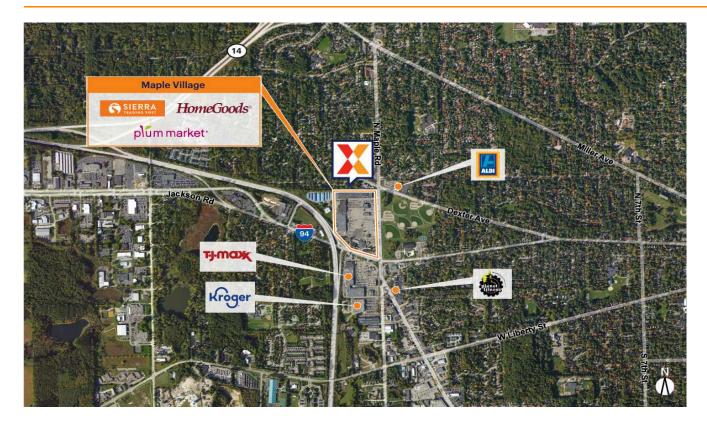

# **Maple Village**

Ann Arbor, MI

42.2835, -83.7823 155-396 North Maple Road | Ann Arbor, MI 48103

Center Size: 297,220 SF

| Demographics | 3 Mile    | 5 Mile    | 7 Mile    |
|--------------|-----------|-----------|-----------|
| ***          | 82,405    | 145,222   | 191,132   |
| $\wedge$     | 32,381    | 58,035    | 77,620    |
| \$           | \$117,614 | \$120,906 | \$117,091 |

Anchored by high-end grocer Plum Market and many national retailers including HomeGoods, Sierra Trading, LA Fitness, Ulta and Five Below, this recently redeveloped Center (\$31M) draws an estimated 6,700+ visits/day and 2.4M visits/year (based on Creditntell)

Well located off I-94 at the Jackson Rd exit with 29,000+VPD

Surrounded by a dense population of 82,000+ residents with an average household income of \$117,000+ within 3 miles

Close proximity to the University of Michigan and Eastern Michigan University with a combined enrollment of 71,000+ students