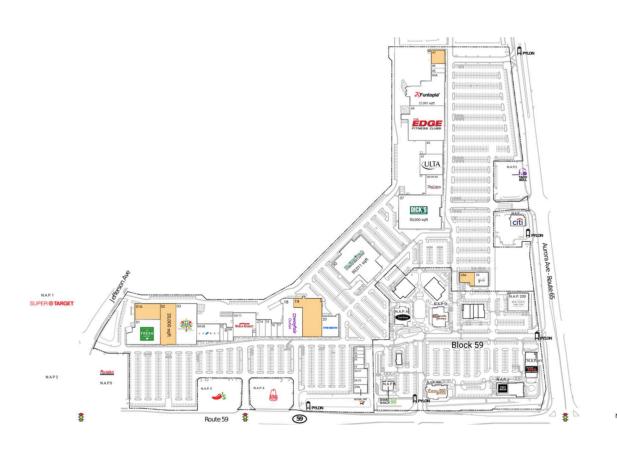

## **Available Space**

| 01A<br>02 | 12,765 SF<br>20,000 SF |
|-----------|------------------------|
| 19        | 28,366 SF              |
| 35A       | 5,154 SF               |
| 47        | 6,284 SF               |

## **Current Retailers**

| N.A.P 2  | Portillo's<br>Restaurants        | 0 SF      | 15       | Bath & Body<br>Works        | 3,600 SF  |
|----------|----------------------------------|-----------|----------|-----------------------------|-----------|
| N.A.P.   | Citi                             | 0 SF      | 16       | SAS Shoes                   | 2.400 SF  |
| N.A.P. 1 | SuperTarget                      | 0 SF      | 17       | Dry Bar                     | 2,400 SF  |
| N.A.P.   | Walter E. Smithe                 | 12,272 SF | 18       | Wayfair Outlet              | 23,112 SF |
| 200      |                                  |           | 20       | Five Below                  | 12,000 SF |
| N.A.P. 3 | Chili's Grill & Bar              | 0 SF      | 21       | Fox Valley                  | 1,350 SF  |
| N.A.P. 4 | Arby's                           | 0 SF      |          | Currency                    |           |
| N.A.P.   | Lazy Dog                         | 8,000 SF  |          | Exchange                    |           |
| 400      | Restaurant and                   |           | 22       | Removery                    | 1,350 SF  |
|          | Bar                              |           | 23       | La Bella Uniforms           | 1,350 SF  |
| N.A.P. A | Yard House                       | 9,000 SF  | 24       | PappaRoti                   | 2,700 SF  |
| N.A.P. D | The Cheesecake                   | 8,500 SF  | 25       | Nails 4 U                   | 1,350 SF  |
|          | Factory                          |           | 26/27    | Xi'an Cuisine               | 3,600 SF  |
|          | Ruth's Chris                     | 7,500 SF  | 28/29    | Pita Pita                   | 3,240 SF  |
| N.A.P. J | First Watch                      | 4,050 SF  |          | Mediterranean               |           |
| N.A.P. K | Shake Shack                      | 3,450 SF  |          | Grill                       |           |
| N.A.P.2  | Taco Bell                        | 0 SF      | 29A      | Mission BBQ                 | 3,960 SF  |
| N.A.P.5  | Portillo's                       | 0 SF      | 30       | Hollywood Palm              | 50,011 SF |
| 01       | The Fresh Market                 | 25,725 SF |          | Theater                     |           |
| 03       | Painted Tree<br>Marketplace      | 31,479 SF | 35       | Sola Salon<br>Studios       | 6,407 SF  |
| 04-06    | La-Z-Boy                         | 13,542 SF | 37       | Dick's Sporting             | 50,000 SF |
| 07       | Sally Beauty                     | 2,000 SF  |          | Goods                       |           |
| 80       | IVX Health                       | 2,560 SF  | 38/39/40 |                             | 11,998 SF |
| 09       | America's Best                   | 2,653 SF  |          | Clothing                    |           |
|          | Contacts &                       |           | 41       | Ulta Beauty                 | 15,216 SF |
|          | Eyeglasses                       |           | 42       | The Furniture               | 9,000 SF  |
| 10/11    | Cost Plus World                  | 17,900 SF |          | Shop                        |           |
|          | Market                           |           | 43       | Edge Fitness                | 49,994 SF |
| 12       | Miracle-Ear                      | 1,000 SF  | 43A      | Funtopia                    | 27,001 SF |
| 13       | LuLu Head Spa                    | 2,000 SF  | 45       | Bundoo Khan                 | 2,000 SF  |
| 14       | Johnson Fitness & Wellness Store | 4,000 SF  | 46       | Express<br>Cabinetry Direct | 2,000 SF  |
|          | Weiliness Stole                  |           | 40       | Cabineti y Direct           | 2,000 35  |