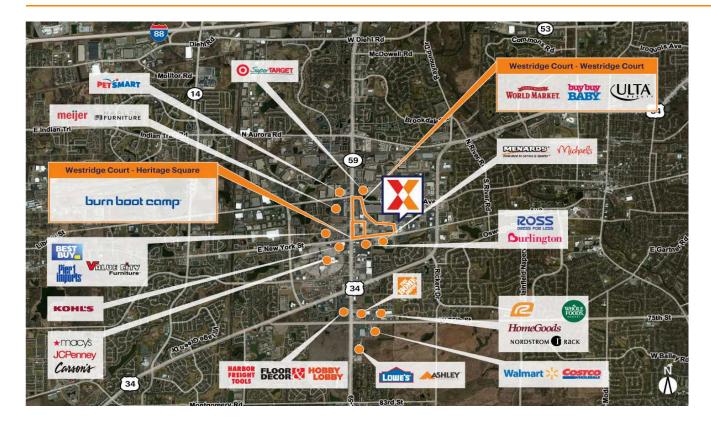

Located adjacent to Brixmor's Block 59, a vibrant dining and entertainment district undergoing a \$53M center redevelopment, set for completion in 2026

Surrounded by a highly affluent, educated and dense population of 89K+, with average household incomes of \$153K+, and 64% holding a college degree within 3 miles

Strong daytime population of 123K+ within 3 miles

Highly trafficked center drawing an estimated 4.6M+ visitors annually, ranking in the top 10% of like centers in the market (Placer.ai 2024)

Excellent visibility from 51K+ vehicles daily on IL-59, 13K+ on W Jefferson Ave and 22K+ on Aurora Ave (Kalibrate 2022)

Prime location in the Fox Valley regional retail node, with 6M+ Sq Ft of retail space, and situated across from the super-regional Fox Valley Mall