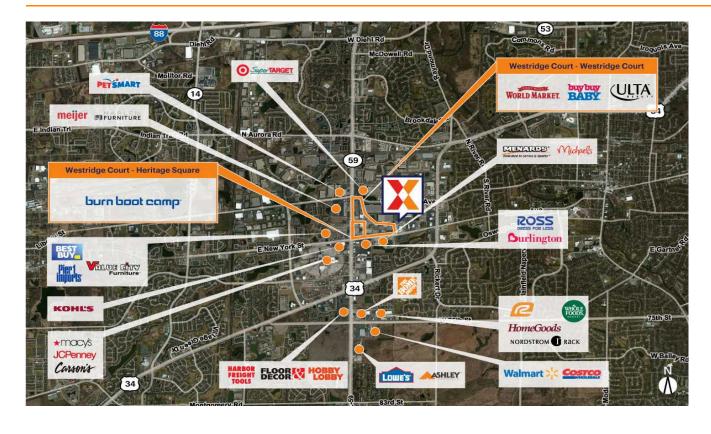

Prime location in the Fox Valley regional retail node, with 6M+ Sq Ft of retail space, and situated across from the super-regional Fox Valley Mall