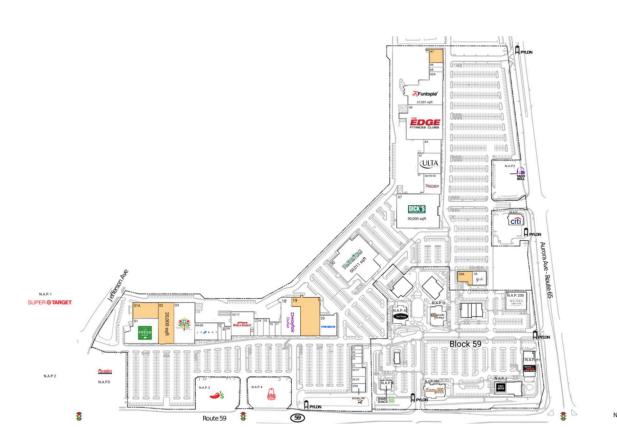

## **Available Space**

| 12,765 SI |
|-----------|
| 20,000 SI |
| 28,366 SI |
| 5,154 SF  |
| 6,284 SF  |
|           |

## **Current Retailers**

| N.A.P 2  | Portillo's<br>Restaurants        | 0 SF      | 15       | Bath & Body<br>Works        | 3,600 SF  |
|----------|----------------------------------|-----------|----------|-----------------------------|-----------|
| N.A.P.   | Citi                             | 0 SF      | 16       | SAS Shoes                   | 2.400 SF  |
| N.A.P. 1 | SuperTarget                      | 0 SF      | 17       | Dry Bar                     | 2,400 SF  |
| N.A.P.   | Walter E. Smithe                 | 12,272 SF | 18       | Wayfair Outlet              | 23,112 SF |
| 200      |                                  |           | 20       | Five Below                  | 12,000 SF |
| N.A.P. 3 | Chili's Grill & Bar              | 0 SF      | 21       | Fox Valley                  | 1,350 SF  |
| N.A.P. 4 | Arby's                           | 0 SF      |          | Currency                    |           |
| N.A.P.   | Lazy Dog                         | 8,000 SF  |          | Exchange                    |           |
| 400      | Restaurant and                   |           | 22       | Removery                    | 1,350 SF  |
|          | Bar                              |           | 23       | La Bella Uniforms           | 1,350 SF  |
| N.A.P. A | Yard House                       | 9,000 SF  | 24       | PappaRoti                   | 2,700 SF  |
| N.A.P. D | The Cheesecake                   | 8,500 SF  | 25       | Nails 4 U                   | 1,350 SF  |
|          | Factory                          |           | 26/27    | Xi'an Cuisine               | 3,600 SF  |
|          | Ruth's Chris                     | 7,500 SF  | 28/29    | Pita Pita                   | 3,240 SF  |
| N.A.P. J | First Watch                      | 4,050 SF  |          | Mediterranean               |           |
| N.A.P. K | Shake Shack                      | 3,450 SF  |          | Grill                       |           |
| N.A.P.2  | Taco Bell                        | 0 SF      | 29A      | Mission BBQ                 | 3,960 SF  |
| N.A.P.5  | Portillo's                       | 0 SF      | 30       | Hollywood Palm              | 50,011 SF |
| 01       | The Fresh Market                 | 25,725 SF |          | Theater                     |           |
| 03       | Painted Tree<br>Marketplace      | 31,479 SF | 35       | Sola Salon<br>Studios       | 6,407 SF  |
| 04-06    | La-Z-Boy                         | 13,542 SF | 37       | Dick's Sporting             | 50,000 SF |
| 07       | Sally Beauty                     | 2,000 SF  |          | Goods                       |           |
| 80       | IVX Health                       | 2,560 SF  | 38/39/40 |                             | 11,998 SF |
| 09       | America's Best                   | 2,653 SF  |          | Clothing                    |           |
|          | Contacts &                       |           | 41       | Ulta Beauty                 | 15,216 SF |
|          | Eyeglasses                       |           | 42       | The Furniture               | 9,000 SF  |
| 10/11    | Cost Plus World                  | 17,900 SF |          | Shop                        |           |
|          | Market                           |           | 43       | Edge Fitness                | 49,994 SF |
| 12       | Miracle-Ear                      | 1,000 SF  | 43A      | Funtopia                    | 27,001 SF |
| 13       | LuLu Head Spa                    | 2,000 SF  | 45       | Bundoo Khan                 | 2,000 SF  |
| 14       | Johnson Fitness & Wellness Store | 4,000 SF  | 46       | Express<br>Cabinetry Direct | 2,000 SF  |
|          | Weiliness Stole                  |           | 40       | Cabineti y Direct           | 2,000 35  |