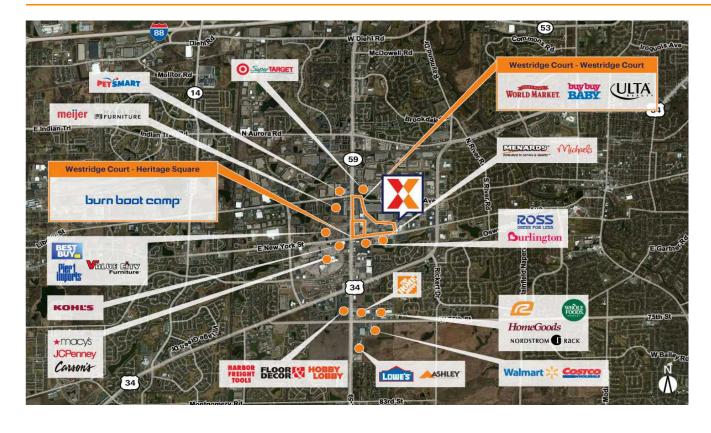

Prime location in the Fox Valley regional retail node, with 6M+ Sq Ft of retail space, and situated across from the super-regional Fox Valley Mall