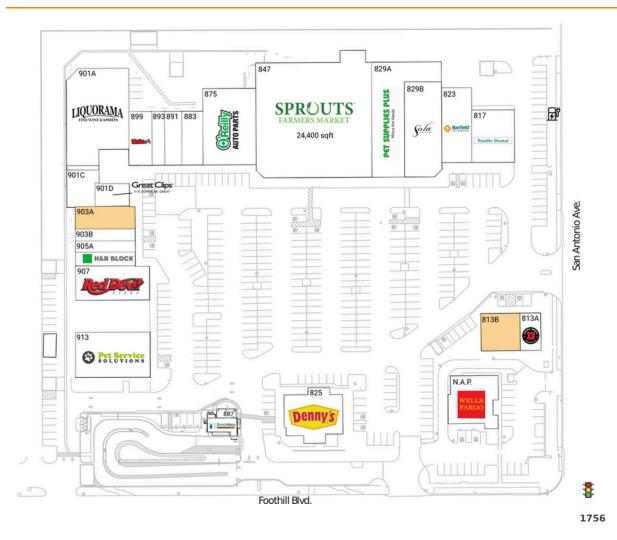

## **Available Space**

813B 2,667 SF 903A 2,400 SF

## **Current Retailers**

| N.A.P. | Wells Fargo                     | 0 SF      |
|--------|---------------------------------|-----------|
| 813A   | Jimmy John's                    | 1,334 SF  |
| 817    | Pacific Dental                  | 3,990 SF  |
| 823    | Banfield Pet Hospital           | 4,000 SF  |
| 825    | Denny's                         | 4,458 SF  |
| 829A   | Pet Supplies Plus               | 7,993 SF  |
| 829B   | Sola Salon                      | 6,248 SF  |
| 847    | Sprouts Farmers Market          | 24,400 SF |
| 875    | O'Reilly Auto Parts             | 7,000 SF  |
| 883    | Mindful Space Yoga & Meditation | 2,030 SF  |
| 887    | Dutch Bros. Coffee              | 950 SF    |
| 891    | The Taco Man                    | 1,680 SF  |
| 893    | Riceberry Thai Kitchen          | 1,202 SF  |
| 899    | Waba Grill                      | 2,088 SF  |
| 901A   | Liquorama                       | 9,800 SF  |
| 901C   | Red Dragon Karate               | 1,939 SF  |
| 901D   | Great Clips                     | 1,411 SF  |
| 903B   | Secret Sauce                    | 1,200 SF  |
| 905A   | Mimi Nail & Spa                 | 1,320 SF  |
| 905B   | H&R Block                       | 1,480 SF  |
| 907    | Red Devil Pizza                 | 4,500 SF  |
| 913    | Pet Service Solutions           | 6,000 SF  |
|        |                                 |           |