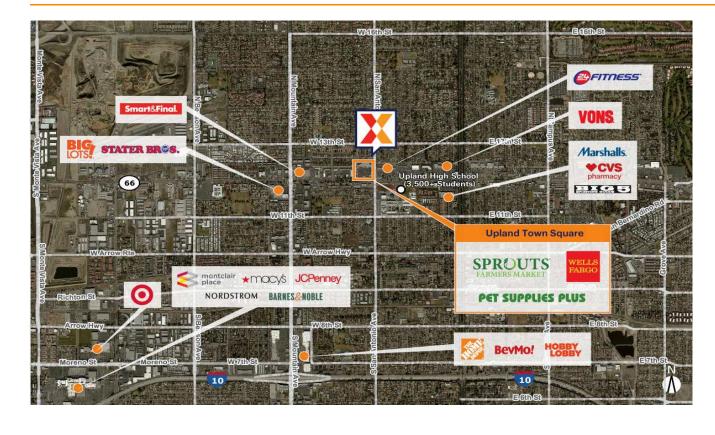

Located on Foothill Boulevard, the main east-west thoroughfare with visibility from 30,000+ vehicles daily, and situated between freeways 210 and 10 on the main retail corridor in the Inland Empire

Anchored by Sprouts, the area's dominant specialty grocer, along with national retailers including Sola Salon, Great Clips, and Jimmy John's Gourmet Sandwiches

Situated across from Upland High School with 3,000+ students, the 24th largest student body in California

High daytime population with 373,000+ people within a 5 mile radius