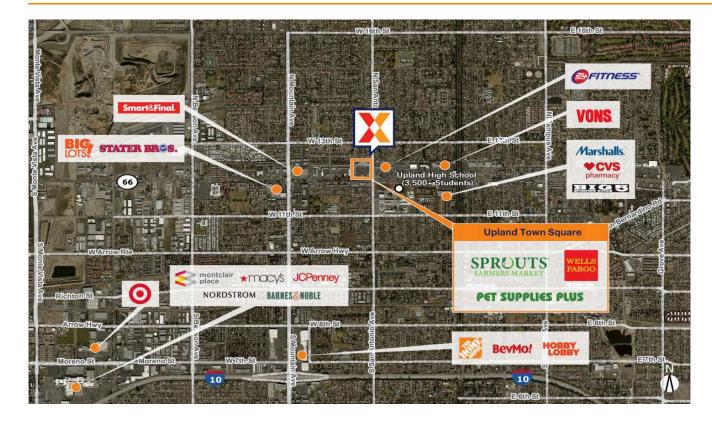

Located on Foothill Boulevard, the main east-west thoroughfare with visibility from 30,000+ vehicles daily, and situated between freeways 210 and 10 on the main retail corridor in the Inland Empire

Anchored by Sprouts, the area's dominant specialty grocer, along with national retailers including Sola Salon, Great Clips, and Jimmy John's Gourmet Sandwiches

Situated across from Upland High School with 3,000+ students, the 24th largest student body in California

High daytime population with 373,000+ people within a 5 mile radius