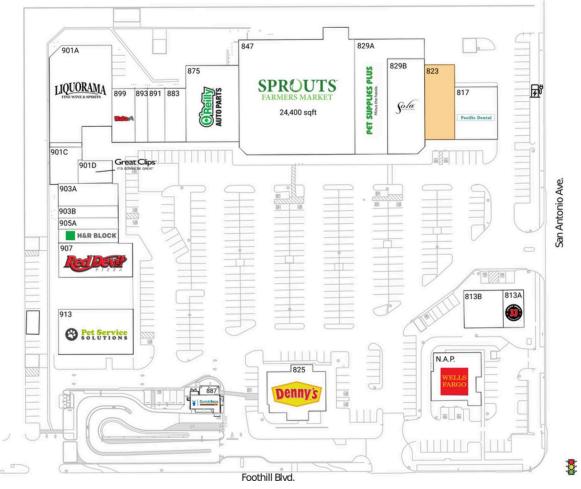

#### **Available Space**

| 823                                                                                                                                                                         |                                                                                                                                                                                                                                                                                                                                                                                                                                                      | 4,000 SF |                                                                                                                                                                                                                                                                             |  |  |
|-----------------------------------------------------------------------------------------------------------------------------------------------------------------------------|------------------------------------------------------------------------------------------------------------------------------------------------------------------------------------------------------------------------------------------------------------------------------------------------------------------------------------------------------------------------------------------------------------------------------------------------------|----------|-----------------------------------------------------------------------------------------------------------------------------------------------------------------------------------------------------------------------------------------------------------------------------|--|--|
| Current Retailers                                                                                                                                                           |                                                                                                                                                                                                                                                                                                                                                                                                                                                      |          |                                                                                                                                                                                                                                                                             |  |  |
| N.A.P.<br>813A<br>813B<br>817<br>825<br>829A<br>829B<br>847<br>875<br>883<br>887<br>891<br>893<br>899<br>901A<br>901C<br>901D<br>903A<br>903B<br>905A<br>905B<br>907<br>913 | Wells Fargo<br>Jimmy John's<br>Mayweather Boxing & Fitness<br>Pacific Dental<br>Denny's<br>Pet Supplies Plus<br>Sola Salon<br>Sprouts Farmers Market<br>O'Reilly Auto Parts<br>Mindful Space Yoga & Meditation<br>Dutch Bros. Coffee<br>The Taco Man<br>Riceberry Thai Kitchen<br>Waba Grill<br>Liquorama<br>Red Dragon Karate<br>Great Clips<br>Hotworx<br>Secret Sauce<br>Mimi Nail & Spa<br>H&R Block<br>Red Devil Pizza<br>Pet Service Solutions |          | 0 SF<br>1,334 SF<br>2,667 SF<br>3,990 SF<br>4,458 SF<br>7,993 SF<br>6,248 SF<br>24,400 SF<br>7,000 SF<br>2,030 SF<br>950 SF<br>1,680 SF<br>1,680 SF<br>1,202 SF<br>2,088 SF<br>9,800 SF<br>1,939 SF<br>1,411 SF<br>2,400 SF<br>1,320 SF<br>1,320 SF<br>1,480 SF<br>4,500 SF |  |  |