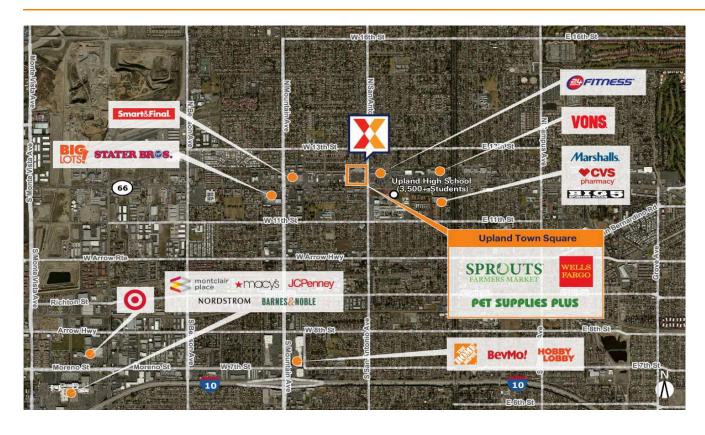

Located on Foothill Boulevard, the main east-west thoroughfare with visibility from 30,000+ vehicles daily, and situated between freeways 210 and 10 on the main retail corridor in the Inland Empire

Anchored by Sprouts, the area's dominant specialty grocer, along with national retailers including Sola Salon, Great Clips, and Jimmy John's Gourmet Sandwiches

Situated across from Upland High School with 3,000+ students, the 24th largest student body in California

High daytime population with 373,000+ people within a 5 mile radius