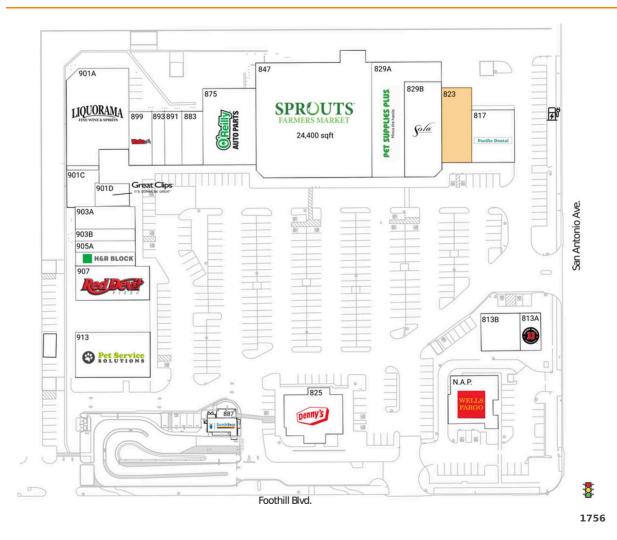

## **Available Space**

823 4,000 SF

## **Current Retailers**

| Wells Fargo                     | 0 SF                                                                                                                                                                                                                                                                                                                                |
|---------------------------------|-------------------------------------------------------------------------------------------------------------------------------------------------------------------------------------------------------------------------------------------------------------------------------------------------------------------------------------|
| limmy John's                    | 1,334 SF                                                                                                                                                                                                                                                                                                                            |
| Mayweather Boxing & Fitness     | 2,667 SF                                                                                                                                                                                                                                                                                                                            |
| Pacific Dental                  | 3,990 SF                                                                                                                                                                                                                                                                                                                            |
| Denny's                         | 4,458 SF                                                                                                                                                                                                                                                                                                                            |
| •                               | 7,993 SF                                                                                                                                                                                                                                                                                                                            |
| Sola Salon                      | 6,248 SF                                                                                                                                                                                                                                                                                                                            |
| Sprouts Farmers Market          | 24,400 SF                                                                                                                                                                                                                                                                                                                           |
| O'Reilly Auto Parts             | 7,000 SF                                                                                                                                                                                                                                                                                                                            |
| Mindful Space Yoga & Meditation | 2,030 SF                                                                                                                                                                                                                                                                                                                            |
| Dutch Bros. Coffee              | 950 SF                                                                                                                                                                                                                                                                                                                              |
| The Taco Man                    | 1,680 SF                                                                                                                                                                                                                                                                                                                            |
| Riceberry Thai Kitchen          | 1,202 SF                                                                                                                                                                                                                                                                                                                            |
| Waba Grill                      | 2,088 SF                                                                                                                                                                                                                                                                                                                            |
| Liquorama                       | 9,800 SF                                                                                                                                                                                                                                                                                                                            |
| Red Dragon Karate               | 1,939 SF                                                                                                                                                                                                                                                                                                                            |
| Great Clips                     | 1,411 SF                                                                                                                                                                                                                                                                                                                            |
| Hotworx                         | 2,400 SF                                                                                                                                                                                                                                                                                                                            |
| Secret Sauce                    | 1,200 SF                                                                                                                                                                                                                                                                                                                            |
| Mimi Nail & Spa                 | 1,320 SF                                                                                                                                                                                                                                                                                                                            |
| H&R Block                       | 1,480 SF                                                                                                                                                                                                                                                                                                                            |
| Red Devil Pizza                 | 4,500 SF                                                                                                                                                                                                                                                                                                                            |
| Pet Service Solutions           | 6,000 SF                                                                                                                                                                                                                                                                                                                            |
|                                 | Mayweather Boxing & Fitness Pacific Dental Denny's Pet Supplies Plus Sola Salon Sprouts Farmers Market O'Reilly Auto Parts Mindful Space Yoga & Meditation Dutch Bros. Coffee The Taco Man Riceberry Thai Kitchen Waba Grill Liquorama Red Dragon Karate Great Clips Hotworx Secret Sauce Mimi Nail & Spa H&R Block Red Devil Pizza |