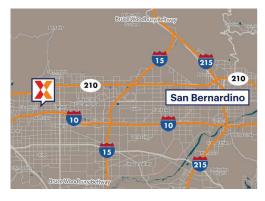

Located on Foothill Boulevard, the main east-west thoroughfare with visibility from 30,000+ vehicles daily, and situated between freeways 210 and 10 on the main retail corridor in the Inland Empire

Anchored by Sprouts, the area's dominant specialty grocer, along with national retailers including Sola Salon, Great Clips, and Jimmy John's Gourmet Sandwiches