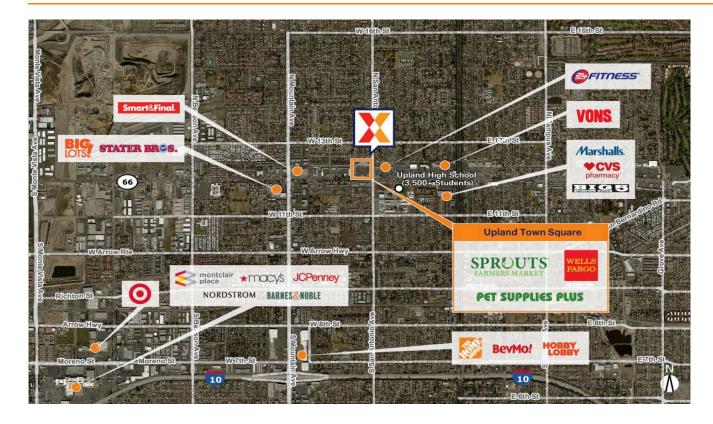

Located on Foothill Boulevard, the main east-west thoroughfare with visibility from 30,000+ vehicles daily, and situated between freeways 210 and 10 on the main retail corridor in the Inland Empire

Anchored by Sprouts, the area's dominant specialty grocer, along with national retailers including Sola Salon, Great Clips, and Jimmy John's Gourmet Sandwiches

Situated across from Upland High School with 3,000+ students, the 24th largest student body in California

High daytime population with 373,000+ people within a 5 mile radius