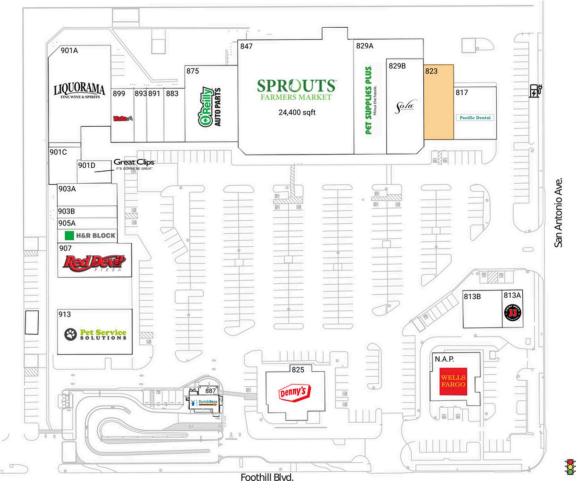

### **Available Space**

| 823                                                                                                                                                                                 |                                                                                                                                                                                                                                                                                                                                                                                                                                                      | 4,000 SF |                                                                                                                                                                                                                                                                               |  |  |
|-------------------------------------------------------------------------------------------------------------------------------------------------------------------------------------|------------------------------------------------------------------------------------------------------------------------------------------------------------------------------------------------------------------------------------------------------------------------------------------------------------------------------------------------------------------------------------------------------------------------------------------------------|----------|-------------------------------------------------------------------------------------------------------------------------------------------------------------------------------------------------------------------------------------------------------------------------------|--|--|
| Current Retailers                                                                                                                                                                   |                                                                                                                                                                                                                                                                                                                                                                                                                                                      |          |                                                                                                                                                                                                                                                                               |  |  |
| N.A.P.<br>813A<br>813B<br>817<br>825<br>829A<br>829B<br>847<br>875<br>883<br>887<br>891<br>893<br>899<br>901A<br>901C<br>901D<br>903A<br>901C<br>901D<br>903B<br>905A<br>907<br>913 | Wells Fargo<br>Jimmy John's<br>Mayweather Boxing & Fitness<br>Pacific Dental<br>Denny's<br>Pet Supplies Plus<br>Sola Salon<br>Sprouts Farmers Market<br>O'Reilly Auto Parts<br>Mindful Space Yoga & Meditation<br>Dutch Bros. Coffee<br>The Taco Man<br>Riceberry Thai Kitchen<br>Waba Grill<br>Liquorama<br>Red Dragon Karate<br>Great Clips<br>Hotworx<br>Secret Sauce<br>Mimi Nail & Spa<br>H&R Block<br>Red Devil Pizza<br>Pet Service Solutions |          | 0 SF<br>1,334 SF<br>2,667 SF<br>3,990 SF<br>4,458 SF<br>7,993 SF<br>6,248 SF<br>24,400 SF<br>7,000 SF<br>2,030 SF<br>1,680 SF<br>1,680 SF<br>1,680 SF<br>1,202 SF<br>1,680 SF<br>1,939 SF<br>1,411 SF<br>2,400 SF<br>1,320 SF<br>1,320 SF<br>1,320 SF<br>1,480 SF<br>4,500 SF |  |  |