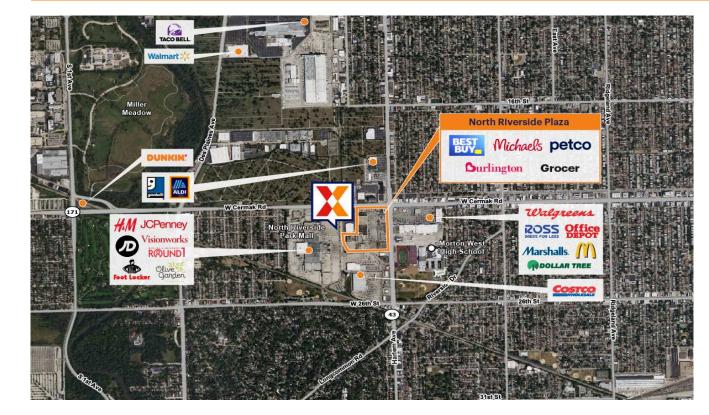

## **North Riverside Plaza**

Chicago-Naperville-Elgin, IL-IN

41.8494, -87.8061 SWC Harlem Ave. & Cermak Road (22nd St) | North Riverside, IL 60546

Anchored by top performing national tenants including Best Buy, Burlington, Michaels & Petco, drawing an estimated 14,700+ visits/day and 5.4M annual visits (based on Creditntell)

Located in the 2M square foot North Riverside retail node anchored by North Riverside Park Mall, Costco, and Cermak Plaza with excellent visibility to over 34,000 vehicles daily on Harlem Avenue and 31,000 vehicles/day on W. Cermak Road

North Riverside Plaza serves a dense trade area of over 254,000 residents with household incomes well above the national average at \$90,000+ within 3 miles in a 1st tier suburb 10 miles west of downtown Chicago

I-290 and Cermak Road provide direct access to Chicago

Regional commuter rail service is provided by Metra's BSNF line to Aurora 1 mile south on Harlem Avenue