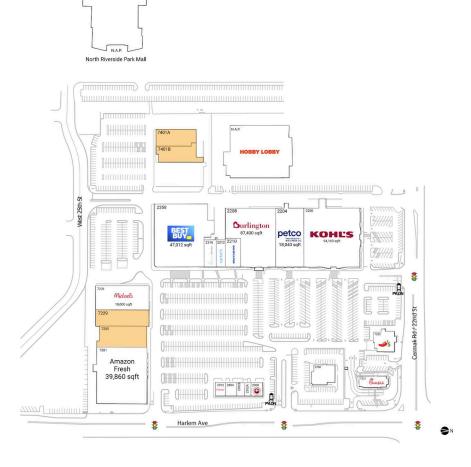

### **Available Space**

| 7205  |  |
|-------|--|
| 7229  |  |
| 7401A |  |
| 7401B |  |

#### **Current Retailers**

| N.A.P. | Hobby Lobby             | 0 SF      |
|--------|-------------------------|-----------|
| 2200   | Kohl's                  | 94.160 SF |
| 2204   | Petco                   | 18.040 SF |
| 2208   | Burlington              | 87,400 SF |
| 2210   | SKECHERS                | 6,160 SF  |
| 2212   | Carter's                | 3,555 SF  |
| 2250   | Yia Yia's Pancake House | 6,000 SF  |
| 2300   | Panda Express           | 2,090 SF  |
| 2302A  | Oportun                 | 1,380 SF  |
| 2302B  | Daboba                  | 1,380 SF  |
| 2304   | Future Nails            | 2,100 SF  |
| 2312   | T-Mobile                | 1,850 SF  |
| 2316   | Lane Bryant             | 4,602 SF  |
| 2358   | Best Buy                | 47,012 SF |
| 7201   | Amazon Fresh            | 39,860 SF |
| 7221   | Chick-fil-A             | 4,316 SF  |
| 7225   | Chili's Grill & Bar     | 5,945 SF  |
| 7231   | Michaels                | 18,000 SF |