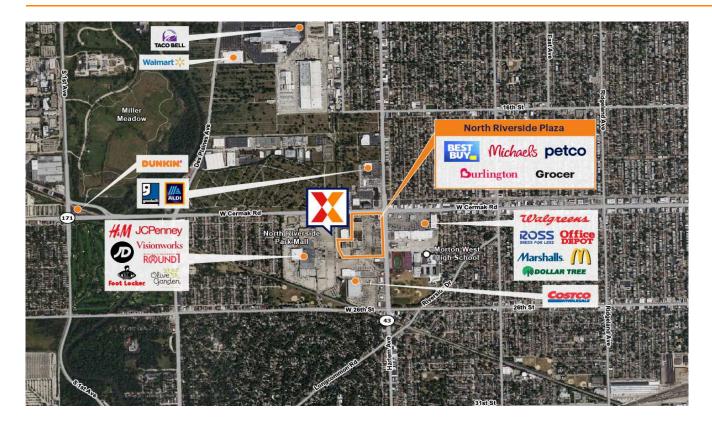

Anchored by top performing national tenants including Best Buy, Burlington, Michaels & Petco, drawing an estimated 14,700+ visits/day and 5.4M annual visits (based on Creditntell)

Located in the 2M square foot North Riverside retail node anchored by North Riverside Park Mall, Costco, and Cermak Plaza with excellent visibility to over 34,000 vehicles daily on Harlem Avenue and 31,000 vehicles/day on W. Cermak Road

North Riverside Plaza serves a dense trade area of over 254,000 residents with household incomes well above the national average at \$90,000+ within 3 miles in a 1st tier suburb 10 miles west of downtown Chicago

I-290 and Cermak Road provide direct access to Chicago

Regional commuter rail service is provided by Metra's BSNF line to Aurora 1 mile south on Harlem Avenue