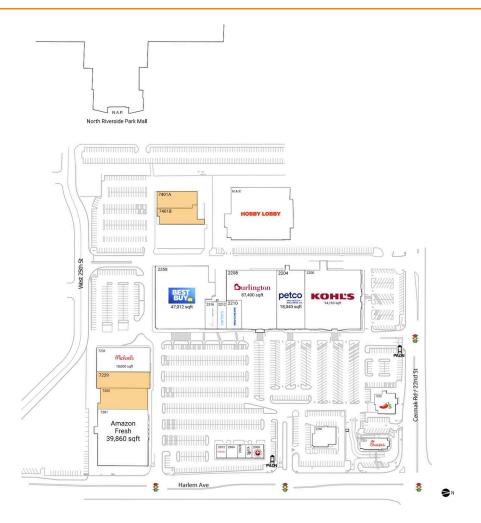

## **Available Space**

| 7205  | 14,142 SF |
|-------|-----------|
| 7229  | 12,000 SF |
| 7401A | 9,000 SF  |
| 7401B | 9,704 SF  |

## **Current Retailers**

| N.A.P.<br>2200<br>2204<br>2208 | Hobby Lobby<br>Kohl's<br>Petco<br>Burlington | 0 SF<br>94,160 SF<br>18,040 SF<br>87,400 SF |
|--------------------------------|----------------------------------------------|---------------------------------------------|
| 2210                           | SKECHERS                                     | 6,160 SF                                    |
| 2212                           | Carter's                                     | 3,555 SF                                    |
| 2250                           | Yia Yia's Pancake House                      | 6,000 SF                                    |
| 2300                           | Panda Express                                | 2,090 SF                                    |
| 2302A                          | Jersey Mike's Subs                           | 1,380 SF                                    |
| 2302B                          | Daboba                                       | 1,380 SF                                    |
| 2304                           | Future Nails                                 | 2,100 SF                                    |
| 2312                           | T-Mobile                                     | 1,850 SF                                    |
| 2316                           | Lane Bryant                                  | 4,602 SF                                    |
| 2358                           | Best Buy                                     | 47,012 SF                                   |
| 7201                           | Amazon Fresh                                 | 39,860 SF                                   |
| 7221                           | Chick-fil-A                                  | 4,316 SF                                    |
| 7225                           | Chili's Grill & Bar                          | 5,945 SF                                    |
| 7231                           | Michaels                                     | 18,000 SF                                   |
|                                |                                              |                                             |