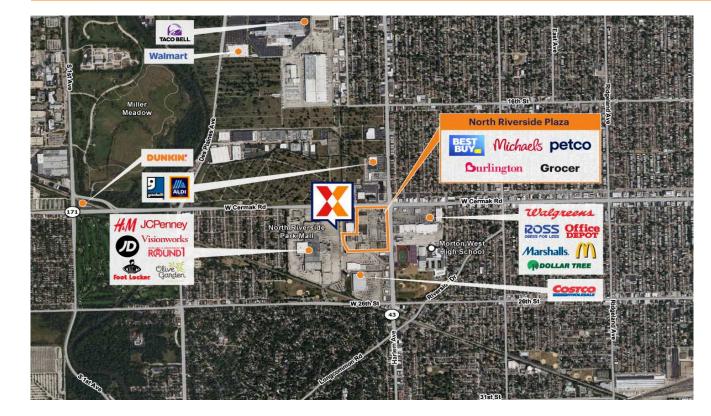

## **North Riverside Plaza**

Chicago-Naperville-Elgin, IL-IN

41.8494, -87.8061 SWC Harlem Ave. & Cermak Road (22nd St) | North Riverside, IL 60546

Benefit from top national brands such as Best Buy, Burlington, Michaels & Petco, drawing an estimated 13K+ daily visits and 4.8M+ annually, ranking in the top 10% of like centers in the market (Placer.ai 2024)

Surrounded by a dense trade area of 254K+ residents in a 1st tier suburb, 10 miles west of downtown Chicago

Prime location in the 2M+ Sq Ft North Riverside retail node, with high visibility from 34K+ vehicles daily on Harlem Ave/IL-43 and 30K+ on W Cermak Rd (Kalibrate 2021)

Located directly across from super-regional North Riverside Park Mall, Costco, Cermak Plaza & close proximity to J Sterling Morton High School with an enrollment of 3,550+ students

Regional commuter rail service is provided by Metra's BNSF line to Aurora, located 1 mile south on Harlem Ave

#### **Current Retailers**

| N.A.P. | Hobby Lobby             | 0 SF      |
|--------|-------------------------|-----------|
| 2200   | Kohl's                  | 94,160 SF |
| 2204   | Petco                   | 18,040 SF |
| 2208   | Burlington              | 87,400 SF |
| 2210   | SKECHERS                | 6.160 SF  |
| 2212   | Carter's                | 3,555 SF  |
| 2250   | Yia Yia's Pancake House | 6,000 SF  |
| 2300   | Panda Express           | 2,090 SF  |
| 2302A  | Jersey Mike's Subs      | 1,380 SF  |
| 2302B  | Daboba                  | 1,380 SF  |
| 2304   | Future Nails            | 2,100 SF  |
| 2312   | T-Mobile                | 1,850 SF  |
| 2316   | Lane Bryant             | 4,602 SF  |
| 2358   | Best Buy                | 47,012 SF |
| 7201   | Amazon Fresh            | 39,860 SF |
| 7221   | Chick-fil-A             | 4,316 SF  |
| 7225   | Chili's Grill & Bar     | 5,945 SF  |
| 7231   | Michaels                | 18,000 SF |