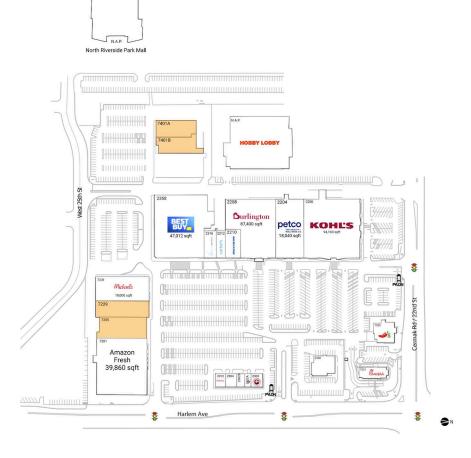

### **Available Space**

| 7205  |
|-------|
| 7229  |
| 7401A |
| 7401B |

#### **Current Retailers**

| N.A.P. | Hobby Lobby             | 0 SF      |
|--------|-------------------------|-----------|
| 2200   | Kohl's                  | 94,160 SF |
| 2204   | Petco                   | 18,040 SF |
| 2208   | Burlington              | 87,400 SF |
| 2210   | SKECHERS                | 6.160 SF  |
| 2212   | Carter's                | 3,555 SF  |
| 2250   | Yia Yia's Pancake House | 6,000 SF  |
| 2300   | Panda Express           | 2,090 SF  |
| 2302A  | Jersey Mike's Subs      | 1,380 SF  |
| 2302B  | Daboba                  | 1,380 SF  |
| 2304   | Future Nails            | 2,100 SF  |
| 2312   | T-Mobile                | 1,850 SF  |
| 2316   | Lane Bryant             | 4,602 SF  |
| 2358   | Best Buy                | 47,012 SF |
| 7201   | Amazon Fresh            | 39,860 SF |
| 7221   | Chick-fil-A             | 4,316 SF  |
| 7225   | Chili's Grill & Bar     | 5,945 SF  |
| 7231   | Michaels                | 18,000 SF |