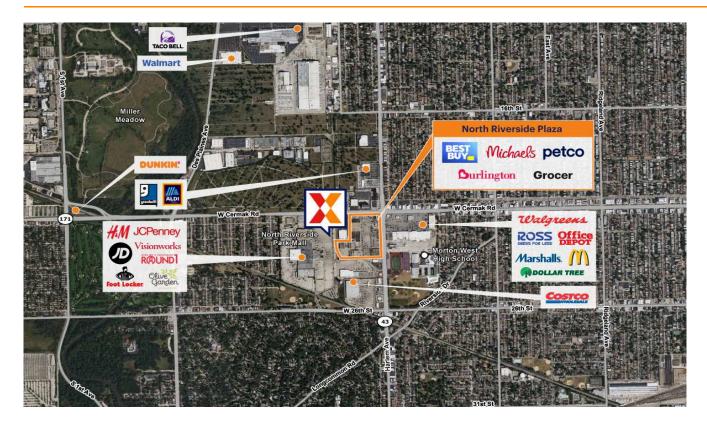

Surrounded by a dense trade area of 254K+ residents in a 1st tier suburb, 10 miles west of downtown Chicago

Prime location in the 2M+ Sq Ft North Riverside retail node, with high visibility from 34K+ vehicles daily on Harlem Ave/IL-43 and 30K+ on W Cermak Rd (Kalibrate 2021)

Located directly across from super-regional North Riverside Park Mall, Costco, Cermak Plaza & close proximity to J Sterling Morton High School with an enrollment of 3.550+ students

Regional commuter rail service is provided by Metra's BNSF line to Aurora, located 1 mile south on Harlem Ave