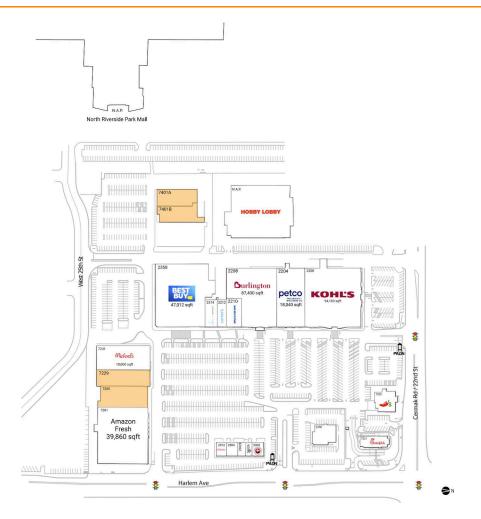

## **Available Space**

| 7205  | 14,142 SF |
|-------|-----------|
| 7229  | 12,000 SF |
| 7401A | 9.000 SF  |
| 7401B | 9.704 SF  |
|       |           |

## **Current Retailers**

| N.A.P.<br>2200<br>2204<br>2208<br>2210<br>2212<br>2250<br>2300<br>2302A<br>2302B<br>2304<br>2312 | Hobby Lobby Kohl's Petco Burlington SKECHERS Carter's Yia Yia's Pancake House Panda Express Jersey Mike's Subs Daboba Future Nails T-Mobile | 0 SF<br>94,160 SF<br>18,040 SF<br>87,400 SF<br>6,160 SF<br>3,555 SF<br>6,000 SF<br>2,090 SF<br>1,380 SF<br>1,380 SF<br>2,100 SF<br>1,850 SF |
|--------------------------------------------------------------------------------------------------|---------------------------------------------------------------------------------------------------------------------------------------------|---------------------------------------------------------------------------------------------------------------------------------------------|
|                                                                                                  |                                                                                                                                             | ,                                                                                                                                           |
| 2314                                                                                             | Lane Bryant                                                                                                                                 | 4,602 SF                                                                                                                                    |
| 2358                                                                                             | Best Buy                                                                                                                                    | 47,012 SF                                                                                                                                   |
| 7201                                                                                             | Amazon Fresh                                                                                                                                | 39,860 SF                                                                                                                                   |
| 7221                                                                                             | Chick-fil-A                                                                                                                                 | 4,316 SF                                                                                                                                    |
| 7225                                                                                             | Chili's Grill & Bar                                                                                                                         | 5,945 SF                                                                                                                                    |
| 7231                                                                                             | Michaels                                                                                                                                    | 18,000 SF                                                                                                                                   |