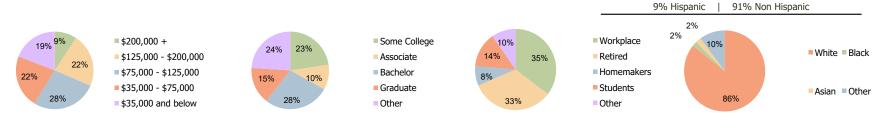

Education (3.00 Mile Radius)

Daytime Population (3.00 Mile Radius)

Race (3.00 Mile Radius)

**Hispanic Ethnicity** 