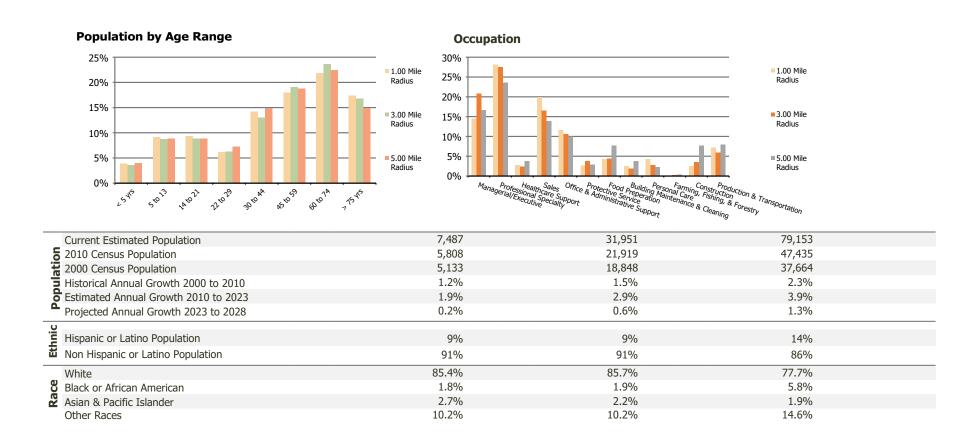

## **Demographic Summary Report**

2020 Census, 2023 Estimates & 2028 Projections Calculated using TAS Retrieval

| Martin Barray William Control             |                  |                  |                  |  |
|-------------------------------------------|------------------|------------------|------------------|--|
| Martin Downs Village Center Palm City, FL | 1.00 Mile Radius | 3.00 Mile Radius | 5.00 Mile Radius |  |
| Current Year Demographics                 |                  |                  |                  |  |
| Current Population                        | 7,487            | 31,951           | 79,153           |  |
| Total Daytime Pop                         | 8,032            | 31,012           | 93,986           |  |
| Workplace Pop                             | 2,531            | 10,976           | 41,829           |  |
| Average Household Income                  | \$93,246         | \$120,462        | \$106,167        |  |
| Average Disposable Income                 | \$79,843         | \$88,558         | \$80,074         |  |
| Total Households                          | 3,327            | 13,699           | 33,313           |  |
| Median Home Value                         | \$461,000        | \$551,151        | \$474,090        |  |
| College (4+)                              | 40.4%            | 42.9%            | 34.8%            |  |
| Total Consumer Spending/Capita (Weekly)   | \$432            | \$443            | \$430            |  |
| Population per Household                  | 2.13             | 2.01             | 2.47             |  |
| % of Households with Children             | 23.3%            | 19.1%            | 20.2%            |  |
| 2028 Demographic Projections              |                  |                  |                  |  |
| Projected Population                      | 7,575            | 32,897           | 84,418           |  |
| Projected 5 Year Annual Growth Rate (Pop) | 0.2%             | 0.6%             | 1.3%             |  |