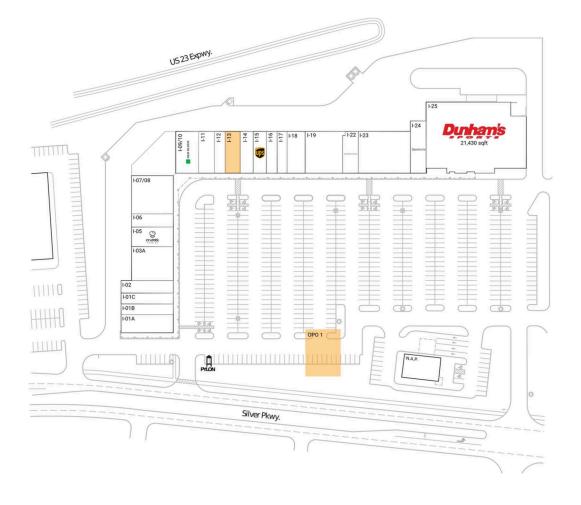

## Available Space

I-13 2,400 SF OPO 1 0 SF

## **Current Retailers**

| I-01A<br>I-01B<br>I-01C<br>I-02<br>I-03A<br>I-05<br>I-06<br>I-07/08<br>I-09/10<br>I-11<br>I-12<br>I-14<br>I-15<br>I-16<br>I-17<br>I-18<br>I-19<br>I-22<br>I-23<br>I-24<br>I-25 | Family Orthopedic PT Family Orthopedic Tenfold BJJ A Joyful Noise Music Studio La Marsa Mediterranean Cuisine Crumbl Cookies Fenton Paint Center Leisure Works H&R Block Painting with a Twist Sally Beauty Supply Fenton Flowers & Gifts The UPS Store Bizzy Bones Creations State Farm Hippo's Chicken, Ribs & Pizza Sola Salon Studios Bath & Body Works Magoo's Pet Outlet Spectrum Dunham's Sports | 3,500 SF<br>2,000 SF<br>2,090 SF<br>2,500 SF<br>4,982 SF<br>3,018 SF<br>2,000 SF<br>5,868 SF<br>3,485 SF<br>2,400 SF<br>1,600 SF<br>2,000 SF<br>1,600 SF<br>1,600 SF<br>2,800 SF<br>2,800 SF<br>5,642 SF<br>2,358 SF<br>8,000 SF<br>2,941 SF<br>2,941 SF |
|--------------------------------------------------------------------------------------------------------------------------------------------------------------------------------|---------------------------------------------------------------------------------------------------------------------------------------------------------------------------------------------------------------------------------------------------------------------------------------------------------------------------------------------------------------------------------------------------------|----------------------------------------------------------------------------------------------------------------------------------------------------------------------------------------------------------------------------------------------------------|
|                                                                                                                                                                                |                                                                                                                                                                                                                                                                                                                                                                                                         |                                                                                                                                                                                                                                                          |