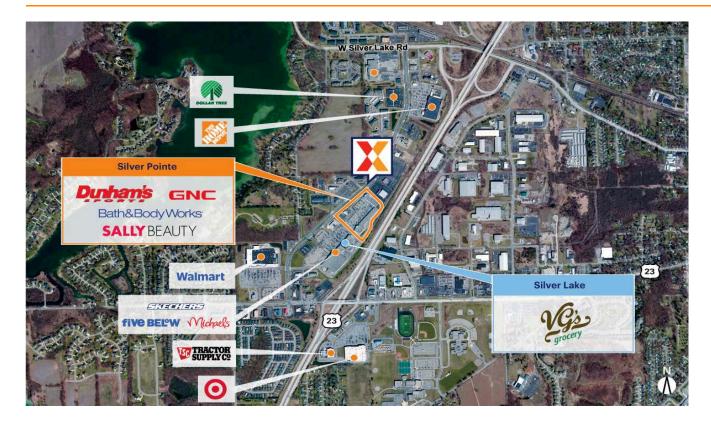

Anchored by a 21.4K Dunham's Sports, with top national brands such as Bath & Body Works, Crumbl Cookies, The UPS Store & Sola Salon Studios

Affluent and highly educated population with an average household income of \$123K+ and 38% of residents holding a college degree within a 3-mile radius

Prime location in Fenton's major retail node, with high visibility from 45K+ vehicles daily on US-23 and 18K+ on Owen Rd (Kalibrate 2021, 2021)

Adjacent to Brixmor's Silver Lake shopping center, anchored by a 62K Sq Ft VG's Grocery, and strong national brands T.J. Maxx, Michaels, Carter's, SKECHERS Outlet, Five Below & Old Navy