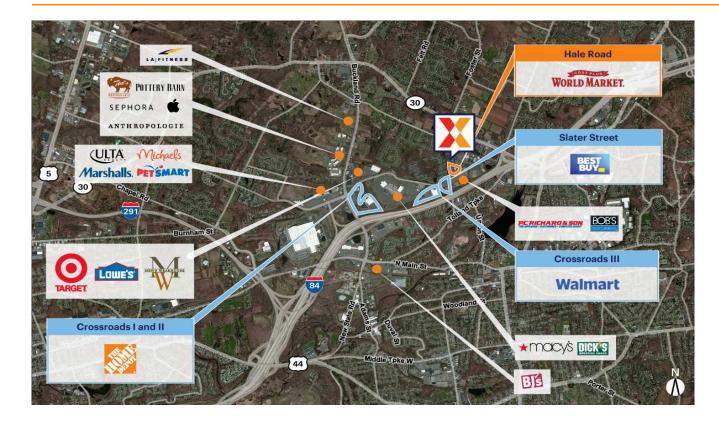

Hale Road is anchored by World Market and a large format entertainment tenant

Located in the 2.4M SF Buckland Hills retail node with a strong regional draw (Center XY 2024)

Surrounded by a highly educated trade area with 40% college educated persons within 3 miles and a strong daytime population of 70,900+

The center is easily accessible from I-84 with 130,000 vehicles daily via Buckland Street (Kalibrate 2018)