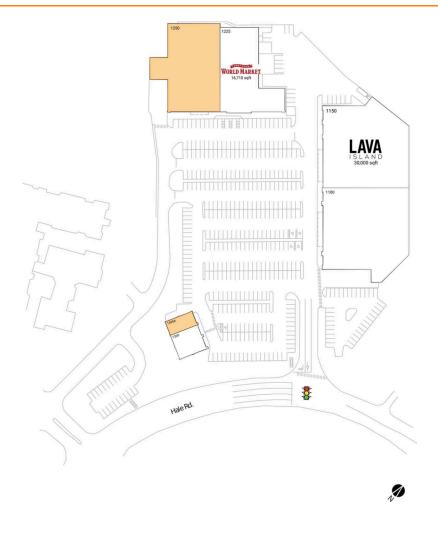

### **Available Space**

1250 21,540 SF 1300A 1,685 SF

#### **Current Retailers**

| Pickleball Kingdom     | 30,681 SF                             |
|------------------------|---------------------------------------|
| Lava Island            | 30,000 SF                             |
| Cost Plus World Market | 16,710 SF                             |
| Kaoud Oriental Rugs    | 3,315 SF                              |
|                        | Lava Island<br>Cost Plus World Market |