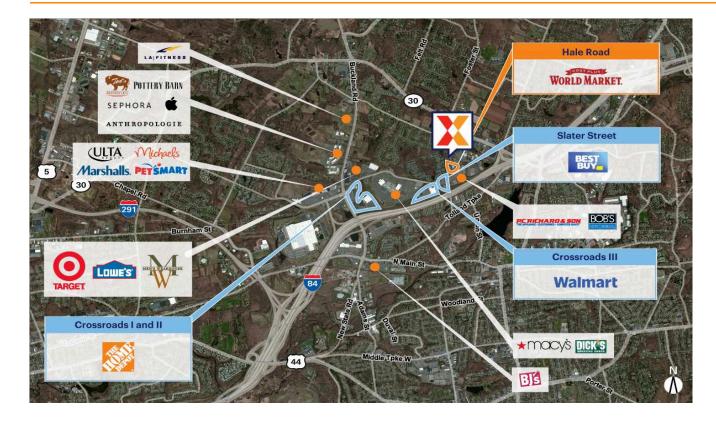

Hale Road is anchored by World Market and a large format entertainment tenant

Located in the 2.4M SF Buckland Hills retail node with a strong regional draw (Center XY 2024)

Surrounded by a highly educated trade area with 40% college educated persons within 3 miles and a strong daytime population of 70,900+

The center is easily accessible from I-84 with 130,000 vehicles daily via Buckland Street (Kalibrate 2018)