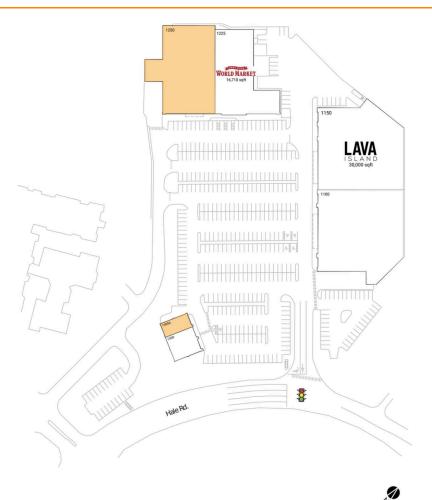

### **Available Space**

| 21,540 SF |
|-----------|
| 1,685 SF  |
|           |

### **Current Retailers**

| 1100 | Pickleball Kingdom     | 30,681 SF |
|------|------------------------|-----------|
| 1150 | Lava Island            | 30,000 SF |
| 1225 | Cost Plus World Market | 16,710 SF |
| 1300 | Kaoud Oriental Rugs    | 3,315 SF  |