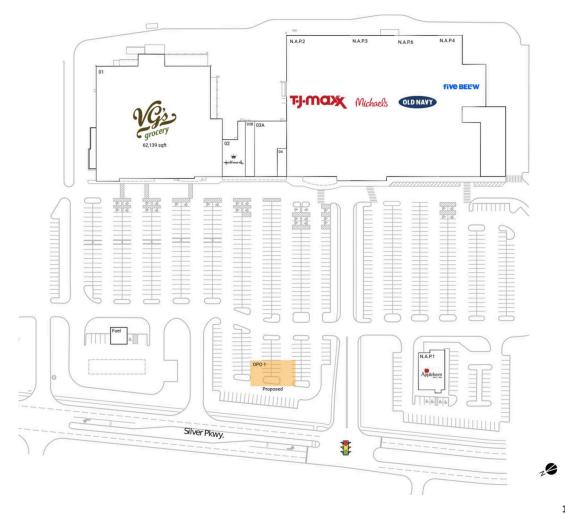

## **Available Space**

OPO 1 0 SF

## **Current Retailers**

| N.A.P.1 | Applebee's                   | 0 SF      |
|---------|------------------------------|-----------|
| N.A.P.2 | T.J. Maxx                    | 0 SF      |
| N.A.P.3 | Michaels                     | 0 SF      |
| N.A.P.4 | Five Below                   | 0 SF      |
| N.A.P.6 | Old Navy                     | 0 SF      |
| 01      | VG's Grocery                 | 62,139 SF |
| 02      | Hallmark                     | 4,363 SF  |
| 03A     | Gilk's                       | 7,200 SF  |
| 03B     | Pro Nails                    | 2,400 SF  |
| 04      | American Associates Realtors | 1,200 SF  |
|         |                              |           |