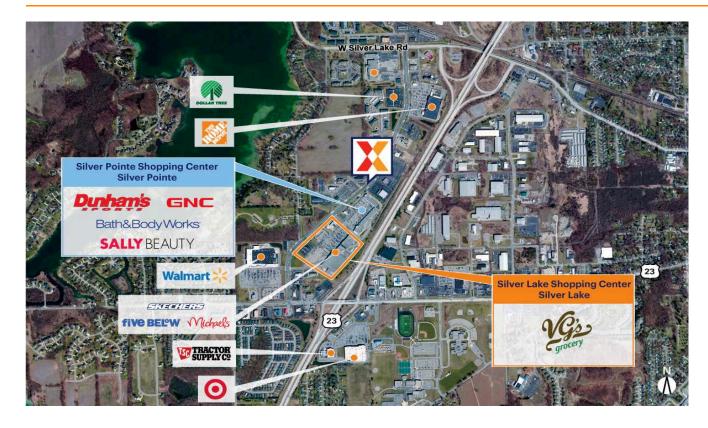

Anchored by a 62K Sq Ft VG's Grocery, the center benefits from a strong traffic draw with national retailers such as T.J. Maxx, Michaels, Carter's, SKECHERS Outlet, Five Below & Old Navy

Prime location in Fenton's major retail node, with high visibility from 45K+ vehicles daily on US-23 and 18K+ on Owen Rd (Kalibrate 2021, 2021)

Surrounded by a highly affluent and educated population with an average household income of \$123K+ and 38% college-educated within a 3-mile radius

Adjacent to Brixmor's Silver Pointe Shopping Center, anchored by a 21.4K Sq Ft Dunham's Sports featuring national brands such as Bath & Body Works, Crumbl Cookies, The UPS Store & Sola Salon Studios