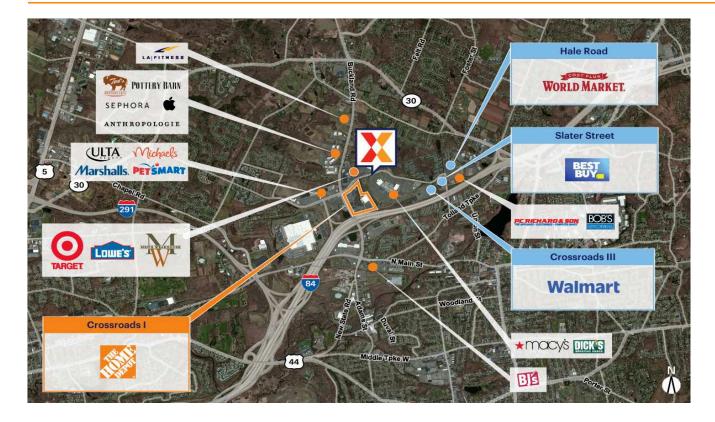

Anchored by the Home Depot with other retailers including The Edge Fitness & Town Fair Tire

Adjacent to the 1.1M Sq Ft Shoppes at Buckland Hills, anchored by Macy's, Macy's Furniture Gallery, JCPenney and Barnes & Noble (Center XY 2024)

Strong daytime population of 70,900+ within 3 miles, with employment centers including Manchester Memorial Hospital with 249 beds (Dept of Homeland Security)

High visibility from 23,000 vehicles daily on Buckland Street, with adjacent access to 130,000 vehicles daily on I-84 (Kalibrate 2022 & 2018)