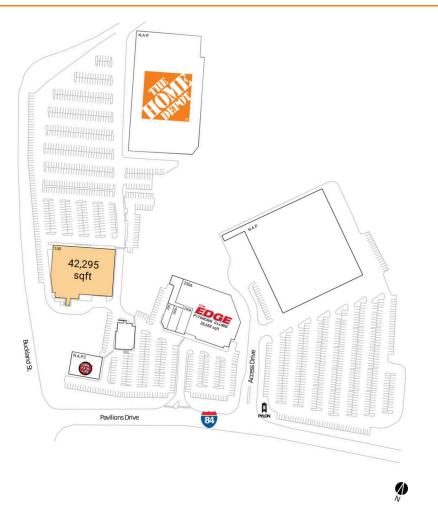

#### **Available Space**

| 100                                              |                                                                                                      | 42,295 SF                                                     |
|--------------------------------------------------|------------------------------------------------------------------------------------------------------|---------------------------------------------------------------|
| Curr                                             | ent Retailers                                                                                        |                                                               |
| N.A.P.<br>N.A.P.2<br>200<br>200A<br>200B<br>250A | The Home Depot<br>Town Fair Tire<br>Occupied<br>KidStrong<br>Total Fitness Equipment<br>Edge Fitness | 0 SF<br>0 SF<br>1,553 SF<br>3,000 SF<br>3,000 SF<br>38,688 SF |