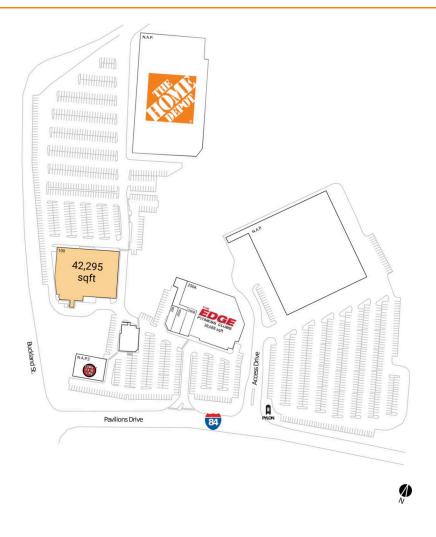

#### **Available Space**

100 42,295 SF

#### **Current Retailers**

| N.A.P.  | The Home Depot          | 0 SF      |
|---------|-------------------------|-----------|
| N.A.P.2 | Town Fair Tire          | 0 SF      |
| 200     | Occupied                | 1,553 SF  |
| 200A    | KidStrong               | 3,000 SF  |
| 200B    | Total Fitness Equipment | 3,000 SF  |
| 250A    | Edge Fitness            | 38,688 SF |