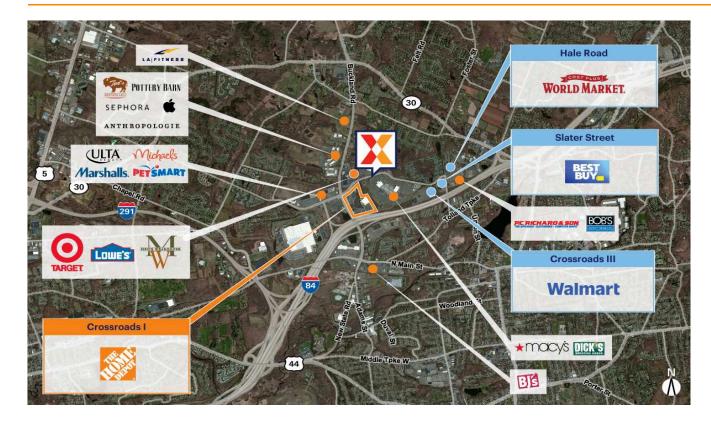

Anchored by the Home Depot with other retailers including The Edge Fitness & Town Fair Tire

Adjacent to the 1.1M Sq Ft Shoppes at Buckland Hills, anchored by Macy's, Macy's Furniture Gallery, JCPenney and Barnes & Noble (Center XY 2024)

Strong daytime population of 70,900+ within 3 miles, with employment centers including Manchester Memorial Hospital with 249 beds (Dept of Homeland Security)

High visibility from 23,000 vehicles daily on Buckland Street, with adjacent access to 130,000 vehicles daily on I-84 (Kalibrate 2022 & 2018)